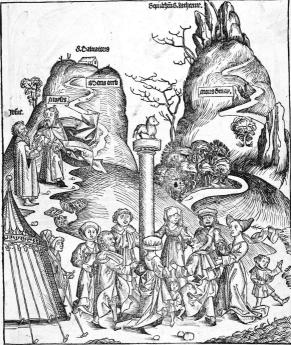

Reveris Ballie belgice caput. Einitas antiquifima ante ppi aduentus.i 947. Atempibus abrabe a trebeta Thini affiriozum regis germano a Semiramide regina er affiria pullo in germanie cofinibus conftrui cepta fuit. Thino quippe magno moztuo impube re filio cerelicto Semiramis vroze prinigni tre bete fulpicione ducta eidem infidias parare cepit. qua ob caufam trebeta (etia non laceffitus) e regno cu magno affirioz agmine feceffit. Qui poft multos errozes:multofos viaru amfractus in belgiam galliaru prouincia tandes peruenit. Et baud longe a Rbeno flumine loco feracifi mo cofidens ibide etta loco natura munito prbis buius fundameta iecit. Et a fe treuerim no minauit. ceinde iulius cefar cu vniuerfam puin cia(trajecto rbeno flumine)fbiecit. Fi vicecoful lem z aftoze cedit. Qui víqs ad impy inclinato nem ibides pfliterut. La quippe treuerefis ciuitas femp opuletifima fuit. Et inter dnos belge provincie ciuitates principatu dignitatis z and tigtatis obtinuit. Eius archiepus e fepte electo ribus impatoris bignior babitus e. Dec flore tiflima ciuitas opopibus cenice cofertiflima fa it.eus ruine clare offedunt. ADonftraf ibi pallatium miri oper od ad inftar babilonici muri excocto latere factum:tate firmitatis bodie manet. yt non folu boftem non metuat. yeru nulla open arte frangi queat. Duius quoq vrbis ciues nuc mozibus z oznatu legibulog ob merca-

tozum co aduentantiu frequentia et familiarita tem admodu culti z bumani referutur. Qui ob germanie vicinitates germanica vititur lingua. Et ab eifdem cultu z exercitu z quadă in bellis ferocitate no multu differut. Tham inter callos fingularis virtutis bitur: 2 equitatu 2 peditatu plurimu valere exiftimatur. Bozta quoqibi oftendinir g exincredibili lapidu magnitudine ferro innctozu copacta in fupficie fua.cozpa beati Simeonis ac venerabilis pfulis Dopionis in ecclefia ab code epo facta fouere cernitur. Ea fane ciuitas a Clalerio epo beati petri difcipulo primo roi euangeliu fuscepit, inde a beato pau lino ciufde epo viro fctiffimo illuftrata fuit. qui z a costantio impatoze ob catbolica fides erilio relegatus z více ad mozte. ettá extra ppianu no men mutado exilio fatigatus. Eld vitimi apud pbrifia cefunctus beate paffionis cozona a tomino peepit. Hoi etias flozuit maximus epus a quo atbanafius antiftes plecutione coftanti iperatozis fugies bonozifice fufceptus e. labu it quog bec ciuitas Thicenu epum totius fancti tatis viru z alios multos. Ertant in ca alio antiquitatis infigma. E dbus nris tpibus infailptu lapide boc epigrama reptu eft. Thini femira mis q tanto coinge felir. Plurima poffedit fed plura prioribus addit. Tho cotenta fuis nectotis finibo orbis. Expulit e patrio prinignu trebeta regno.infignem pfugus noftram qui con didit vrbem.