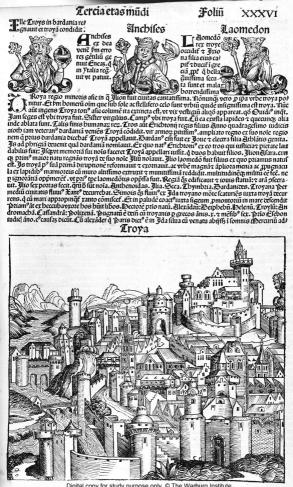

#### Folin XXXVII

Royanum bellu decenale primo Efebon fine Abeffon indicis anno(tefte eufebio)furrerit. quo tpe lequeres claruerut. Troya em qua Blion tros regis troyanoz filius amplifima inflauraut mille z quingentis paffibus a mari remota erat: voi oim rerum vbertas erat: 3pfa quippe que becenalem grecozum oblidionem paffa fuit; et ab eis tande deleta . Delena

3Benela<sup>2</sup>

Daris

Dercules

Decto2

amenon

Furcus

Freules ille cu Ja! fone trova vaftauit que ftatim a pamo fuit re edificata. Jdes bercules agone olimpiacus coftituit et bella multa cofecit que dicut duodecim infi anes et inbumanos pfe ciffe labores .

"Ste bectoz fuit omo genitus pami er be

cuba proze incopabilis for titudinis et ftrenutatis. Jo ob maximu et? militie fulgo rem apub troyanos mario i pzecio babitus eft. Tha ob in credibile el' pendetia ats foz titudine no folu paretes:fed et patria nobilitate atos glia, fpledida fecit. bic er Androi macha piuge plires genuit fi los. E abofracovno fuit A g (vt aitvincen? byftozialbur gud?)fraciozigine babuere.

Elena fuit vroz me Inclai regist a pari de filio priami rapitur. 2 ad troya pducitur. ppter go troyanu bellu eroztus apfam th poft trove erci dium Breci menelao red dicerut. q gaudes naum cu illa cofcendit patriam pentur? : fed tepeftanb? acti in egiptu ad polibus reas deuenere. Indect Difcedentes octo anis errates (vt teftis eft eufebi9)tandes in patriam redierunt .

Aris qui et Alerader Dict? eft eiufde bectoris frater:er bamo z becuba nat?: 16 fpecie legatiois cu.rr.nauib9in grecia mittitur Et a menelao bospico fuscipit. Eur' cu asperifiet prozes illas. abfente marito tande cu oibus requis the-

sauris abstulit et Troyam pdurit. Er qua rapina bellum becenale grecon aduerfus troyanos fulceptu eft. Die cu troyanis orbem obfidentibº multa ftrenue geffiffer: A purbo acbillis filio occifus fuit .

Bamenon fuit frater regis Menelai bur toti? exercitus grecon. cotra troya bellauit. o tandem traditozie et turpiflime capit . fuitos Etrei regis fili? . ab omni exercitu imperatoz celignatus.ad bellu pergens Elitemeftram coniuges ex qua multos fusceperat filios reliquit. Et apud troyam multos paffus labores. 2 fimultates principum pro quibus ab imperio depolitus z illi palamedes fuffect? eft. Que cum virces occidifiet iple maiozi glozia imperium reaffumpfit. Landes Eroya capta et biruta cum ingenti preda et caffandra priami filia in patriam redi turus naues confcendit Gerum z ipfe tempeftate actus.p annu ferme errauit .