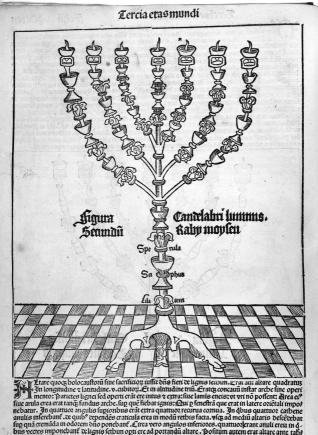

### Zerciaeras mudi

Oyícs polt tres mêles egreffionis, alcendes in monte fynai: vbi quadraginta bieb? et noetib? tetu nans lege oni meruit accipere. Abadant one et of faceret Brebas de lignis fethim. Que funt impus tribilia: Eunº logitudo effet duog cubitog cu dimidio. Latitudo vero vniº ci dimidio. 7 fimiliter al titudo. Et tota intus z fozis coopta auro mudiffimo. ac fupza cozona aurea: Et apiciatoziti aurei fiue tabulam aurea ciulde latitudimes e logitudimes cu? eft archa, et archa tegere fufficeret. Erat aut furfum erectum emines arche ficut cooperculu. qo bicebaf ozaculu: per virug latus logitudis erat bini circult auret totu liqui penetrátes. 2 p cosvectes ce lignis ferbim ce aurati mittebant . Quibºarcha ferrebat .nec vnog ertra ngar penerance, e perovettes cengano netrono cennan mutetono e pano anto netrono netrono qui a bebani (Ervariag vero pet coarati. de moto<sup>3</sup> anguisa anteriorab/políni finit buto cheruba nuteto, wi al-terum referectora, vertis tane windto<sup>3</sup> m propicatorati: buabus da alte erpafile, e mutuo fe tangendus ve terum referectora, vertis tane windto<sup>3</sup> m propicatorati: buabus da alte erpafile, e mutuo fe tangendus ve labant coaratili, alas et oppolito erredebant. Et bec babebant in fetă fetorum: 3n archa alte polita fiterunt vrna aurea mána bins: Elirga Baron: et due tabule tecalogi. Eu ea in plano no adeo pfeete figuran poterit Imaginatio infpicietis cetera fuppleat. figura Erche fcom toctozes catbolicos.

igura Erche z piciatozi icom Rabi falomone.

9 Jmili modo ait ofis fDoyfi. factes mélani te lignis feibini aureis lamibus cooptas, bha quattuoz Docles Jin finglis vero podub "ara anul" aure". Jin anula vero vectes aurata, quib' ferebaf méla L'erat aur labui ng ag arcundu factu na robas: falso affitza erat aurea avona alta loging aguattuozz Ita q medietas fup melam eminebat.ne fuppolita caderet. Altera medietas inferi? ad cecore pedebat. Et ponebant fup eas buodecim panes asimi: Seni altrinfecus: Et fingulis fupponebat patena aurea cu thure. Jolephus vero ferbit phialas aureas fuppolitas plenas thure: In otheroid abathi recetes a calidi im ponebant : Qui immori manebăt în fabathi leques. Sublatos vero foli facercotes comecebăt; Ideo facer dotales dicebant . vt facerdotes formaret coqueret poneret in mela 2 tolleret. licet no obfernarut: Zicebant tur quoc panes politiois. Quia politi erat cozam ono in memozia fempiterna. rij. tribun filioz ifrael.

# Foliū XXXII Tercia etas mundi Recepit quoq: ons fieri Cancelaben er auro puriffimo buetde: Cuius baftile bafi infiru erat ferren fup veftitu calamis aureis geniculatis ad modu canne. Ebi aut calamon capita inter fe tungebant The young calance areas generates an mour came, for an calance capita into it is information of the second be baftili. tres ex vno latere. z tres ex alio. tedetes furfus obliq. Quoufg pringeret ad altitudine baftil: In baltil vo quattuoz tapbi inflar nucies @uos alid pomellos vicus. Staro von o poly pometre au annatame tonta 3 m acciat pomella vita: Rabi falomo farbit tibes capbos fuilfe oblogos. Er fac vita poly polit vita 'corra altu fal cabit pomello vita: Rabi falomo farbit tibes capbos fuilfe oblogos. Er fac vita poly polit vita 'corra altu fal cabit pomello vita: Rabi falomo farbit tibes capbos fuilfe oblogos. Er fac vita poly cabit politi vita 'corra altu falori en cabit pomello vita 'corra altu falorita' en cabit cabit pomello vita en cabit pomello vita 'corra altu falorita' p Erat aut vr otert Jolephus er. Itr. pubus copoliti. in vna bale erecti. Quocues vero modo factu fuerut in fümo. vý. bebat capita cellas fing que ponebatur feptes lucerne auree: Jta & vitim? cipls? à crarin fumtate cuullubet calanti, crat fedes lucerne. Infufota ena fepte er auro crat. Quub? oleu ifundebat lucernis. Erat q forpices bicti emuetoria. Qui er auro erat ad emungeda vel ertingueda licimare cu quib? amouebatur. tilud qo erat cobuftus ce licinio.et refiduu licini, ad incendendus aptabaf. Gafa os plena aqua erat:emucta ne faceret fumu: Offic aut pond? el? eu valis fins babut talentu auri. Debzei vo bieut centenaria auri: the feir pfecte pond? quag magnu auri pond? requirebat ad tantu opus pficiendu. Politu aut erat ad auftrus rorra mefam.no recte quide fed oblig: prout tame in plano figurari poffunt. ceinceps viceri poteft . Carlabra lumis Doctores aliquos Seamdum Spe nula

aculum fub diuo.

Lefting clashinger a china statistic

Sint 45 ons Boyhout26 Chaerdonu tem einon mino bare zooer, éstdmanonegis venan inf facerootalis/fiédié jimittés: Quatinot erärveltes comunes oibus facedotis/etä minonis/: fe byara te biflo, quá gefariti m capite, tendés liguus in actus; Eug bec quattuo; gruije veltis/ indictar infaite limitentes te biflo bujela poti. 25 licuus lar? di toigti quattuo; di puldra vanetate. Je byara te biflo, quá gefariti m capite, tendés liguus in actus; Eug bec quattuo; gruije veltis/ indictar infaite lardos; esta est tunnet caiecina. Que firica esta y tunnetal. Je uni? estremate inferiori crátitur mabula e malogranata interta. Scóm oznamens jugbomeralefine manteis, telédés víga de mese, acto víggengs poffer, en variene puldra: Zereni ratiola efficienti pulte; Jin é aris tunezeti lapites pote fuarti ornameni erat Baltbe? feu emguli requispeolosite? sensiti eratinuta taenema un capitefus fi finas; ferra dair ferti lamina aurea ad modu binnide lune facat; y quad beragramato inferiptit: faca teun d'ad modit conce. Que genedost a baure ad aure per frontem.