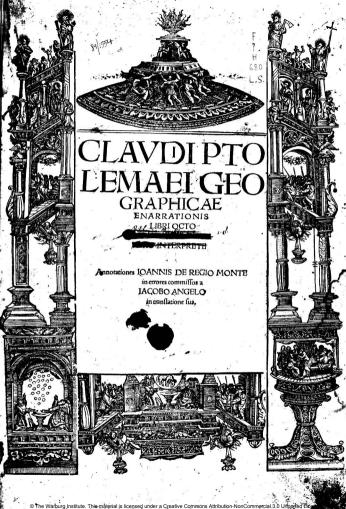

#### CLAVDII PTOLEMAEI

GEOGRAPHICAE ENARRATIONIS LIBER PRIMAYS IN QVO HAEC CONTINENTUR

- I In quo differat Geographia a Choros graphia.
- Quænam fint ad Geographiam præfupponenda.
- 3 Qualiterab stadioru numero aliculus distatie rectæ (licet non sub code suerit meridiano) ambitus huius stadiorum numeri sumantur & econtra.
- 4 Quodea que ex apparetibus observas ta funt, preferri debeat ijs, que ex peres grinationis comperta funt historia.
- ogued historijs nouissimis magis sit adherendu propter mutationes, que p tempora accidunt in terra.
- 6 De Geographica Marini enarratione.
- 7 Rectificatio distătie latitudinis terre co enite exapparetibus, secundu Marinu.
   8 Eadem rectificațio ab emension itine.
- rum.