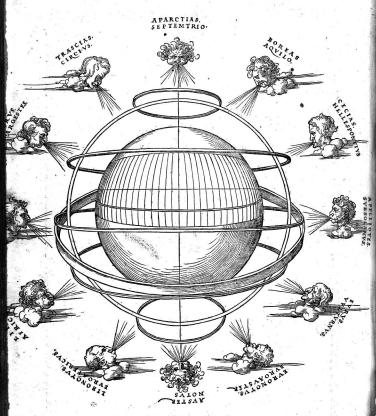

QVALITER OPORTEAT OR Sebem in fphera describere.

# APVT • XXII

AGNITVDINem igif fpherçaut multitudinem locorum de fignandorū, inuento preparantis diferner, quo firmitudinē habeat fimul & decorē, quāto enim hec pļus

augetur, tanto etiam descriptio, fincerior par riter & manifestior fieri poterit. Quantas cucs igitur fuerit, poli ipfius fumantur, accu ratect cis femicirculu adaptemus qui parum et nisi tantu a superficie distet, vt illa n reuo lutione non atterat. Semicirculus vero tenus is sit, ne multa obumbret loca. Alteru vero latus examuslim per ipsa signa, que per por los transeunt habeat extensum, vt per illud meridianos feribamus, quod & in centum octuaginta dividemus priculas, numerofce affignabimus, a media, & quæ per equinos Ctiale futura erit fectione, initiu facientes. Sis militer & æquinoctiale describentes, alterti illius femicirculu in equas centum & octuar ginta diuidemus ptes huiufce numeri prins apiu, ab illius fine inchoabimus, per que & occidentalissimu describemus meridianum. Descriptione aut logitudinis et latitudinis, ex comentaris, in quibus annotate funt par tes, fecundu vnumque co locum fignatu far ciemus necnon a divisionibus semicirculos rū equinoctia (& mobilis meridiani, hūccp ad oftenfam logitudinis parte circuferem, hocest, ad numeru qui egnoctialis continet sectione latitudinis vero distantia, ab equinoctiali, ex ipfa meridiani diuifione fumes mus. & juxta numeru oftenfum, fignatione ponemº eode modo, q et in locatione stellar rū lup spherā solidā. Similiter & meridiãos feribere licebit, p tot longitudinis partes, qt voluerimus, pro norma vientes la ere circuli diuifi. Parallelos aut p tot partes scribere po terimus, quot diftantiare erit comenfuratio, fi fignum illud, quod eos describit, numero peculiare distantia lateris signanti, apponamus, circuferamusce cu iplo circulo, vscp ad meridianos, qui terminos cognitætelluris

EXPOSITIO MERIDIANORVM ET PARALLELORVM QVI descriptioni funt apponendia

# CAPVTIXXIII

ROINDE ifti inter/
ftiria horarià coplecte
tur duodecim, demoftratis collequerer. Scri
baturati parallelus, g
auftraliorem terminat
plagam, ye tantu diftet
ab æquinoctiali, meri-

diem verfus, quantu parallelus per Meroem verfus fepteriones. Ceteru meridianos per tertia pare vinius hora æquinoctialis feribi debere, commenfurabli e nobis vifum fuir, hoc eft p particulas quinqe eartique in equi nochali copræhenfæfunt, parallelos autem qui equinoctiali funt borealiores tra.

#### $CA \cdot XX \coprod \cdot \sim$

N DESCRIPTIO
ne vero que in tabula
fit, modus Symetriæ
precipuoru parallelorum, talis nobis erit.
Præparabimus tabulam parallelogramā
rectangulā, veluti eft

A.B.C. D.habeatch latus. A.B. duplū fere quā.A.C. fupponaturch recta. A.B. fecund the politonem fuperiore, que in defriptione versus partes crit boreales, deinde diude mus. A.B. brfariā, & ad rectos angulos liveax rectam adapatsimus, ta, ve linea media. E.F. sua functional function for the politone function function for the politone function f

queles funt per linea rectam. G.F. centu triginta vna & tertia cum duodecima fuper centroca. G. per lignu interstitif, quod ab co abest per linea. G.H. sectionibus septuaginta noue, circulu scribe mus, qui pro co erit parallelo, qui per Rhodu transit, nempe. H.K.L. pro terminis vero longitudi nis, que ex lex horase colliguntur interstitis, ab vtrace parte. K. sumamus super. G. E. medi, meri diani linea distancia quatuor incerstictorii, q in parallelo per Rhodii similes sint quice, per sesqui quartă fere ratione maximi circuli ad infum talefer decem & octo conflituemus ab vitace parte pucti.K.fecundu circuferentia, H.K.L. habebimuscp signa per q coiungere oportebit ab.G.mes ridianos, qui tertie partis horare internalla coprehendant, ita vt. G.H.M.&.G.L.N.longitudis nis terminent fines. Consequenter vero & parallelus, qui per Thylem est, scribetur distantia que ablit ab, Gluper linea, F. G. lectionibus, 52, veluti, O. P. Q. equinoctialis vero ve limiliter difter a.G.per linea, F.G. fectionibus.115.qui fit.R.S.T.oppositus vero per Meroe & australissimus. vt diftet a.G. sectionibus. 131, cu tertia & duodecima, veluti. M.V.N. ratio igitur ipsius. R.S. T ad.O.P.Q.colliget queadmodu,15.ad.52. secundu ratione paralleloru horum in sph. 2ra, quant doquide qualit.G.S. supponit.115. taliti est &.G.P. sectionti quiquagita duarti. Et queadmodii fe habec.G.S.ad.G.P. fic fe habet circuferentia.R.S.T.ad.O.P.Q. dep rehendet aut & meridia/ ni.P.K.distantia,hocestea,quæab parallelo,qui per Thyleeransie,ad illum qui est per Rhodu fectionu.27.diftantia vero.K.S.idest a parallelo,qui per Rhodu ad æquinoctiale vsq., earunde lectionii (xistic.36. Acdistantia, S.V. hocest ea, que ab equinoctiali est, ad opposituei, qui est per Meroe, earunde. 16, cu tertia & duodecima. Preterea qualiu est distantia. P.V. secundu latitudine terre cognitæ, septuaginta noue cum tertia & duodecima, aut integrarum octuaginta, taliu erit & H.K.L.media secundu longitudine distantia, centum quadraginta quatuor, secundu ea, que des monstrationibus supponunt, eandem eni ratione ferme habent, quadraginta milia latitudinis, ad septuaginta duo milia longitudinis, in parallelo, qui p Rhodu transit. Porro & reliquos f.r.s. bemus parallelos, fi. rurfus centro. G. víi fuerimus & interstitis, q distant ab. S. equalibus sectio nibus, ve expolitu est, ab recessibus equinoctialis. Ceteru non oportet ve eas lineas, que pro merie dianis ponunt ad parallelu vice. M.V.N. rectas scribamus, sed solu vice ad equinoctiale. R.S. T.acpostea circuserentia. M.V.N. dividemus in Equalia, & numero paria segmenta, q attribues mus meridianis illis, qui p Meroe fumunt, sectionescy illas coiungem?, cu meridianis, qui recte sup equinoctiale incidut, ve appareat qualis ex inversione transsumpta, sit ab altera equinoctialis parte, & ad meridiem declinans politio, veluti oftendunt. R.X. &. T.Y. line e.

MVM propter facile locorum ordinandoru adnotatione iterum regulamentu tenue fa ciemus, quod equale lit lõgitudini. G.F. tantum, illudes firmabimus in. G. ita, vt cum per totă longitudine descriptionis citcuferatur, exacte rectis alterius lateris congruat meridianis, quo fectio eius per medium cadat polum, latufce hoc in fegmenta, fi ad. G.F. prinere debent, centum triginta dividemus aut folu in legmenta centum quindeci, fi. G.S. respiciant, numeroscip adnota bimus, facientes initiū a fectione, q̃ per equinoctialẽ est, a quib² & parallelos scribere possumus, ne du meridianum qui in descriptione est, in omnia segmeta dividimus & signamus, inscriptio nes locorum, que super ipsum casure sunt cosundamus, partiemur igitur equino crias e in duodeci horare centum octuaginta partes, numerofce apponemus, initium facientes a meridiano occiden talissimo, acsemp regulamenti latus ad ostensam logitudinis parte mouebimus, donec per diuis sione in regulamento facta ad positione secundum latitudinem signata perueniamus, ibics sup vnoquoca signatione debită, eodem quo în sphera ostensum est modo faciemus. Porro similio rem etiã & magis comeníurată descriptionem orbis, in tabula faciemus, si lineas meridianas sma ginatione cocipiamus, ad fimilitudine linearum meridianare in fiphera, ita, ve afpectuu feu oculos rum axis in sphere positione penetret,& per sectionem, q ad aspectu est meridiani, qui logitudi nem terre cognite in duas dividit partes, & paralleli, qui & 1 ple bifaria fecat eius latitudi nem, nec non centrum spheræ, quo ex equo termini oppositi visu comprehendantur & appareant.