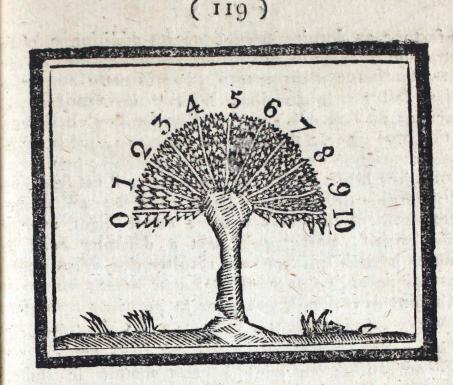

Profitez donc de la découverte de Benedotto Gentille, Génois: il vous présente dans les 90 numéros de la Loterie les moyens de parvenir à votre bonheur, et à un bonheur légitime. C'est donc à vous à examiner le cours mystérieux des objets que vous verrez en songes, pour les appliquer de suite, suivant vos rêves, aux 90 numéros de la Loterie nationale dont vous trouverez la liste des mots par ordre alphabétique, avec l'explication des Songes et le résumé général aussi par ordre alphabétique, et l'expérience vous convaincra que ces songes sont réellement applicables aux 90 numéros de la Loterie. Quant aux calculs cabalistiques qui se trouvent réunis à cet ouvrage, et qui ont été trouvés dans le porte-feuille des meilleurs Auteurs, examinez le tableau des tirages