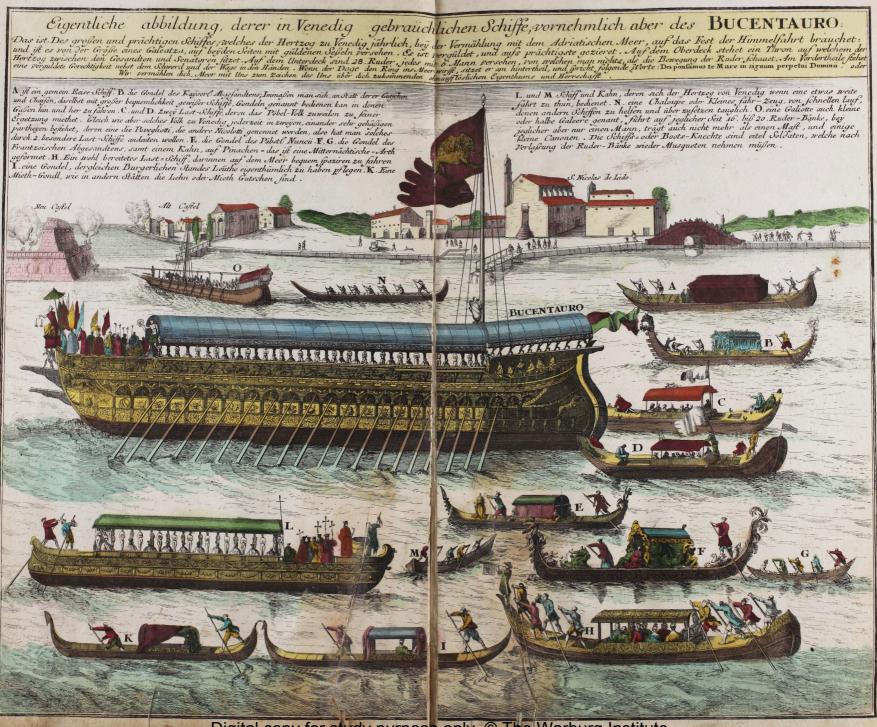

Statt auf einer Statt auf auch ander Statt auch Statt auch der Statt auf einer Statt auch der auch ander Statt auch Statt auch schlift der Allbeiten und is befallen aus einer aller einer aus einer aleiten auch auch e

Die republic Ragusa in Dalmatien en Venetianijden Morbusen ist aus der A 233 Serlierten Halt Epidarres erwahlen. Zu neder 2 zit dielbest ein frosten in eine Kannen erwahlen. Zu neder 2 zit dielbest ein frosten in die Steinen erwahlen zu neder 2 zit dielbest ein die Steinen erwahlen zu neder 2 zit dielbest ein die Steinen erwahlen zu neder zu zich eine Kannen die Steinen eine eine Steinen eine Steine Steinen eine Steinen eine Steinen eine Steinen eine Steinen eine eine Steinen ein





Das Englische Admiral-Schiff. Digital copy for study purpose only. © The Warburg Institute





## Durchschnitt einer Galere mit ihren theilen