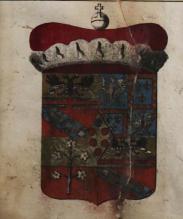

Schweiden führet seine Könige van dan Magog des Iaphets Sohn her, welder AMares in diese Norikashe Gegani gekomen. Von einen Schnen den Sveng sollen die Schweiden von Gehar die Gehan herstamen, und der virtike Führ solle haat erkonet haben, von desse an zehlen die Schweiden spatie herdnische Konige vor und demach Orrisit Geburt bie auf Olaum Han Augs Christich gewonden sein einem König zich Schweiden geschrieben. Der dasse son der Kanter son einer Annie Schweiden geschrieben Der dasse son der Konige vor und demach Orrisit Geburt bie auf Olaum Haufen Augs Christich gewonden sein einem König zich gewesen, syndhen die Schweiden Aus & der Reiche entsetzen und einen zehr Allweichen Horn die Schweiden zum Könige annahmen Piesen trieb aber Ausst due Danische Könige im Kanige aus dateretes zuller his der tragter Gutar Wasa wir sutterland von der trammung Kchristierne befrugete und zur kelebaung des statterland von der stammung Herne befrugete und zur kelebaung des statterland von der zuged führehen Gutart Wasa den hauss Under Krong, und Jusse Aussehren König ereigter ein statterland von der zugederichen Geharen könen König ereigt ret Diese Allechte Ausse das und übergen Umse Tatten Schweiten König ereigt ret Buse Allechte Ausse had begraß Umse Tatten Schweiten König ereigt ereigter Buse Allechter Versen und Jusserstung der König stein König ereigt ereigter Buse Allechte Weiter aus der König der König stein Könige ereigt ereigter Alle genzen zu Zuselphicken der Ferenzen Schweiten König ereigt ereigter Alle genzen zu Zuselphicken der Schweiter eine Schweiter keilter ereiteter Alle Stein der weitlicher Schweiter aus der König ereit ereiteter Alle stein Meham fellemo den König ereit ereiter schweiter Keilter ereiteter Alle stein der Alleren och and der schweiter schweiter keilter schweiter eines schweiter ereiter ereiteter Aller ereiter aus alleren schweiter ereiter schweiter ereiter schweiter ereiter ereiteter and sie verätlicher Schweiter ereiter schweiter ereiter ereiteter aus die ereiter Meham fellemon dereitereiter er

erkielte Az 620. die weltliche Sewerannität-Im erviten und uierklen blaum feldum des Schwedischen vorgpäckilde sind deng villen etomessund sogen der Koschweden Man siehet dizeelben Schn auf den ahren minzen der Annahlt der Javos regiere tund sollen über hen gebeinten Geinen zu Forst der Hner, Odinn und Frigsze alberet enen geheret werken, das er alfo kat vinn songen eine der ören Inner servier-ten den gebeinten Geinen zu Forst der Hner, Odinn und Frigsze alberet enen geheret werken, das er alfo kat vinn songen eine der ören fram servier-ten der geheret werken, das er alfo kat vinn songen eine der ören für Bauer, feld mit der geheret werken, das er alfo kat vinn songen eine balaum feld mit der geller weine stämen, wegen der Gehtichen Könignechte wel-ster der genigen stämen, wegen der Gehtichen Könignechte wel-faber Glaust Hmit Schweden auf eroff vereniger Die dreg Störme sollt die dreg orgins son den Meler, Wenspund Weiter Seen dassen Lönigreich be-mereicht Ter mittelschild edleit das Hältzuselte wegenen von das auszeleben soll auf einer anderen Tafel umnändlicher gehandet werden.