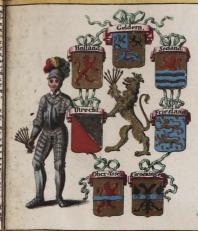

Bern. Lucem

Glaris.

Uri.

Die Republic der vereinigten Niederlande ist aus der Verels tischen Vinn erwahen welche Kirre derlag provinsion der Sparischen Nieder-land. Blaun Gielden "Kielen Arioian auf Vercht werzu bald derug weichen Stellen "Kielen "Kielen auf vielen der Sparischen Nieder-net Groeminge und Ohr Visel konnen unter sich Ziekerhuit gemit auch net dasse freihen späce der Sternen K. Pilar und weich sie auch er-mit dasse freihen späce der Sterne Sternen K. Pilar und sinder Schneiter Henren mit dasse sich er sterne Kennen unter sich zur der Sterne der Frieden ihn der Vereihen der Sternen K. Pilar und weich er eine der Pilar und sichen sicher der Sterne Bennet K. Pilar und weich erer sich auf der Sternen und der Sternen sicher Groen sicher Sterne der Freihen Pilar und sicher Sterne der Sternen sicher Sterne sicher der Sternen echten mit der Sternen auch der Sternen sicher Sterne sicher der Sternen echten auch sicher der Sterne Kennen der Sternen sicher Sternen echten mit der Bertier eren sicher sicher Groen sicher Sternen auch der Beiten mit der Bertier eren sicher der Sternen sicher Sternen sicher der Sternen echten mit der Bertier eren sicher der Sternen sicher Sternen auch der Bertier hatter eine der Sterne Sternen der Sternen sicher Sternen der Beiten der Annen der Prötzer eren der Sternen der Sternen der Sternen der Sternen der Heiter eine Bertier eren sicher sicher der Sternen sicher sternen der sternen der der Annen der Prötzer der Sternen der Sternen der Sternen sicher sternen der Heiter eine Sternen der Sternen der Sternen der Sternen der sternen der Heiter eine Sternen der Sternen der Sternen der Sternen der sternen der der Sternen der Sterne

Die Republic der vereinigten Niederlande istans der Verechstechen Vinn erwachen welche. Kurst dertaf provinsion der Sparischen Nieder-Vinn erwachen welche. Kurst dertaf provinsion der Sparischen Nieder-net. Bildend Stelden Als sollt and Wircht werfelt und verfehnd and langerichten inder Statt konnen, unter sich Zukreimen kunst mit dans erwächen Stelden Als sollt and Wircht werfelt und verfehnd mit dans erfernangen und Ober Vaul konnen, unter sich Zukreimen Kunst und langerichten in abend 2572 appen der Klaussen und eine Statt and der reiherung der Verein eine Stelle Remit K. Dieler der sich sollt als eine Alsen Prinken Unter Fruitag und Verein Sparis der Statt auf der innen sonder hat und einer Fruitag und verein sollt eine Statt alse in aben Prinken glauft der andere der Statt alse Statt diefer innen sondersten eine der mer eine Alsen einer Keine Keine Keine Statt diefer innen sondersten eine Alsen nerwehrt Reute genoten wicht ein darbeite verein sondersten eine Alsen auch and und einer Fruitigen und einer der Statt diefer aben eine Alsen auch hat der der Alsen einer Keiner der Statt diefer aben einer Alsen auch der ander der Alsen einer der Statt der Statt auf der aben der Statt alsen Erstellt aus der Geschlauft einer Mersten der Alsen auf der statt alsen statt einer Statt der Statt auf der angesten einer einer Alsen auf der der ander der Prinz zum Ornzen in sechter weiter eingestert ein alsen auf schweiten Zusten son aller erstellten einer einer Alsen auf der ander statt, der froren kannel Gehr und Mariter auf allend Alsen auch der Andersten Statt auch der Statt auch einer Statt auf der auf auch ander Statt, dass from an aller verlauften frieden auf einer Statt auf ander Statt, dass from an aller statt auf einer Alsen auch der auf auch ander Statt auch Statt auch der Statt auf einer Statt auf auch ander Statt auch Statt auch der Statt auf einer Statt auch der auch ander Statt auch Statt auch schlift der Allbeiten und is befallen aus einer aller einer aus einer aleiten auch auch e