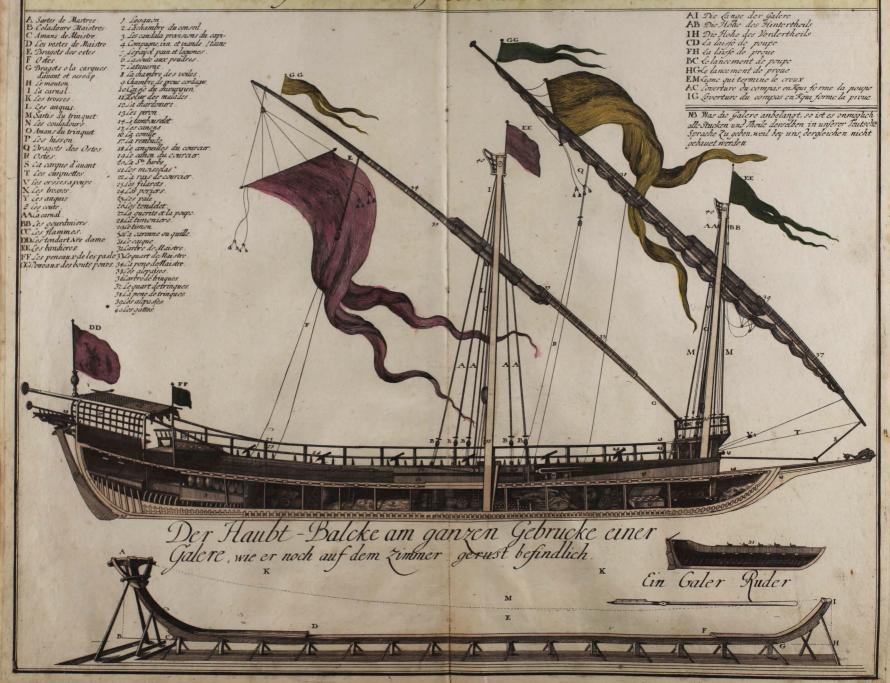

t auch der Statt auf einer Statt auch der auch ander Statt auch Statt auch schlift der Allbeiten und is befallen aus einer aller einer aus einer aleiten auch auch e

Die republic Ragusa in Dalmatien en Venetianijden Morbusen ist aus der A 233 Serlierten Halt Epidarres erwahlen. Zu neder 2 zit dielbest ein frosten in eine Kannen erwahlen. Zu neder 2 zit dielbest ein frosten in die Steinen erwahlen zu neder 2 zit dielbest ein die Steinen erwahlen zu neder 2 zit dielbest ein die Steinen erwahlen zu neder zu zich eine Kannen die Steinen eine eine Steinen eine Steine Steinen eine Steinen eine Steinen eine Steinen eine Steinen eine eine Steinen ein





Das Englische Admiral-Schiff. Digital copy for study purpose only. © The Warburg Institute





## Durchschnitt einer Galere mit ihren theilen