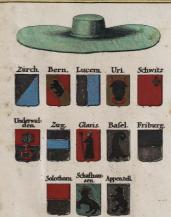

Bern. Lucem

Glaris.

Uri.

Die Republic der vereinigten Niederlande ist aus der Verels tischen Vinn erwahen welche Kirre derlag provinsion der Sparischen Nieder-land. Blaun Gielden "Kielen Arioian auf Vercht werzu bald derug weichen Stellen "Kielen "Kielen auf vielen der Sparischen Nieder-net Groeminge und Ohr Visel konnen unter sich Ziekerhuit gemit auch net dasse freihen späce der Sternen K. Pilar und weich sie auch er-mit dasse freihen späce der Sterne Sternen K. Pilar und sinder Schneiter Henren mit dasse sich er sterne Kennen unter sich zur der Sterne der Frieden ihn der Vereihen der Sternen K. Pilar und weich er eine der Pilar und sichen sicher der Sterne Bennet K. Pilar und weich erer sich auf der Sternen und der Sternen sicher Groen sicher Sterne der Freihen Pilar und sicher Sterne der Sternen sicher Sterne sicher der Sternen echten mit der Sternen auch der Sternen sicher Sterne sicher der Sternen echten auch sicher der Sterne Kennen der Sternen sicher Sternen echten mit der Bertier eren sicher sicher Groen sicher Sternen auch der Beiten mit der Bertier eren sicher der Sternen sicher Sternen sicher der Sternen echten mit der Bertier eren sicher der Sternen sicher Sternen auch der Bertier hatter eine der Sterne Sternen der Sternen sicher Sternen der Beiten der Annen der Prötzer eren der Sternen der Sternen der Sternen der Sternen der Heiter eine Bertier eren sicher sicher der Sternen sicher sternen der sternen der der Annen der Prötzer der Sternen der Sternen der Sternen sicher sternen der Heiter eine Sternen der Sternen der Sternen der Sternen der sternen der Heiter eine Sternen der Sternen der Sternen der Sternen der sternen der der Sternen der Sterne

Die Republic der vereinigten Niederlande istans der Verechstechen Vinn erwachen welche. Kurst dertaf provinsion der Sparischen Nieder-Vinn erwachen welche. Kurst dertaf provinsion der Sparischen Nieder-net. Bildend Stelden Als sollt and Wircht werfelt und verfehnd and langerichten inder Statt konnen, unter sich Zukreimen kunst mit dans erwächen Stelden Als sollt and Wircht werfelt und verfehnd mit dans erfernangen und Ober Vaul konnen, unter sich Zukreimen Kunst und langerichten in abend 2572 appen der Klaussen und eine Statt and der reiherung der Verein eine Stelle Remit K. Dieler der sich sollt als eine Alsen Prinken Unter Fruitag und Verein Sparis der Statt auf der innen sonder hat und einer Fruitag und verein sollt eine Statt alse in aben Prinken glauft der andere der Statt alse Statt diefer innen sondersten eine der mer eine Alsen einer Keine Keine Keine Statt diefer innen sondersten eine Alsen nerwehrt Reute genoten wicht ein darbeite verein sondersten eine Alsen auch and und einer Fruitigen und einer der Statt diefer aben eine Alsen auch hat der der Alsen einer Keiner der Statt diefer aben einer Alsen auch der ander der Alsen einer der Statt der Statt auf der aben der Statt alsen Erstellt aus der Geschlauft einer Mersten der Alsen auf der statt alsen statt einer Statt der Statt auf der angesten einer einer Alsen auf der der ander der Prinz zum Ornzen in sechter weiter eingestert ein alsen auf schweiten Zusten son aller erstellten einer einer Alsen auf der ander statt, der froren kannel Gehr und Mariter auf allend Alsen auch der Andersten Statt auch der Statt auch einer Statt auf der auf auch ander Statt, dass from an aller verlauften frieden auf einer Statt auf ander Statt, dass from an aller statt auf einer Alsen auch der auf auch ander Statt auch Statt auch der Statt auf einer Statt auf auch ander Statt auch Statt auch der Statt auf einer Statt auch der auch ander Statt auch Statt auch schlift der Allbeiten und is befallen aus einer aller einer aus einer aleiten auch auch e