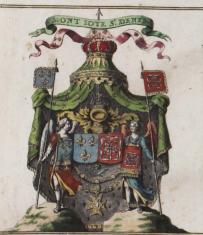

## Derer Europaeischen Kaiserthumer und Koenigreiche mit beygesetzter historischer Erklarung

Teuts chland ist in der von KLudwig den Frommen A.837, von nen theilung seiner Länder unter seine Schne ein besonders und grossen Frinduschen Rache gantz abgesondertes Konierrich aus rehen Stände zu ihren König Herzog Conraden I in Fr d also Teutschland ein Wahl reich Nach diesen kahm And also leusmaana en want reich, Nach a 18 A. so zz Simt Printzen aus den Saihrisch n zu der Regiorung unter selschen K.Otto he Rönigreich und Agöz, das Römische B obland auf esig vereiniget. Unter daen d thanna in der Regierung nuter wirden Kollestenen Herze-natische Knigereich auf Appis. des Kanskollestenen Interschland auf enig verenziset. Unter dans der geschles-freindeschen Knigeren istenen Zerrühlte vorden. Schulben auch die kommenie Kniegeren schwe Zerrühlte worden. Schulben auch die kommenie Kniegeren schwe Zerrühlte worden. Schulben auch die kommenie Kniegeren schwe Zerrühlte auch die Schulben einer verwirter zugehör in Umterklichten auch die Kanstenen Reicher abgete zur diese Herzeichen die Kanstenen Kniegeren schweiten gehabt. In dergedenden werder zerwirter zugehör der Meiser auch die Schulben Kanstenen kanne die Knieger aus zerschiedenen and ern regieret absorderlich jeuffe um dem Hause Laszenburg-Albrechtent Lasten auch zeigen von schligtet die Konsischen Tentereter Kution zu dem Hause zuflichter Gesamb fenkert bei Unterschlichten wichgert die gesamb fenkert bei den die Kungereiche Maßerstil der Schweissellen fenkert bei den die Kungereiche Maßerstil der Schweissellen fenkert bei den schnie werden einer Schligtet der gesamb fenkert bei Anten zugen sinner schligtet die gesamb

tenheit bei demheidnetgestegenetaEste-Luune Coelerreich geblichen Teutschland hat kein eignes Wappen, sondern der schwartze zweig Kriffigt Aller in gelähem Feld ist das wonnenmane Wappen des an Teutschlund gebreichten Rom Rausephame. Wer volken inter des Futch Knigen eueret geführt ist undehalt. Nach Knig Heinreche Hatch Zeiten ist derselbe gifter: zu schen, aber nur eukopfigiet be auf Kau-förderlichet Hat der beiter, schliegen der nur eukopfigiet be auf Kau-förderlichet Hat der beiter, schliegen der Gesterente Ausse Aller ist weit prichtiger als ein dem Wappen R. Carle Vand zei andere virtes deutlichter vorgestelltwerden. die zwei försigte als Schildhalter enhet man zu erft in Sigeln R. Maximiticani I.

man see off in Speed R. Maximum von etischen Ewischen den Plean der Wener und Nord See voltnen den Teutschen Volckern, wielker sich der Wener und Nord See voltnen den Teutschen Volckern, wielker sich der Wener und Nord See voltnen den Teutschen Volckern, wielker sich der Wener und Nord See voltnen den Teutschen Volckern, wielker sich der Speed State volgen der State Speed State vollagen vollen der Speed State volgen der State Speed State vollagen vollen der Speed State State State Speed State State