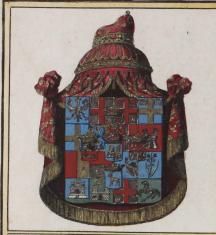

lget hat, und ein Grossatt ersom trigen Czaaren ist. Das Russische Reich führet in seinen Wappen einen schwi zen zwag gekrönt Schröten Aller im gullenon fell, dere nen Serter und rechssighet inklauen hätt ist. Banilat hat solden A. 1980. mert weigen der Recht auf das Gringeiche R sertium angenommen. In den brustechtid ist das Wappen des Russeau ein eilberner St. Georg mit den Lindwimm in möhe feld. Auf den ausgebreiteten Flägeln befindet sich n. 1. das Wappen des Könispreiches Artracan. n. 2. des Könige Stererun. n. 2. des Gut. Neugard. n. 4. des K. Casan, n. 5. des Gut. Neugard. n. 4. des K. Casan, n. 5. des Gut. Neugard. n. 4. des K. Casan, n. 5. des Gut. Neugard. n. 4. des Mangen ein das Könispreichen et des F. Wolo dam einen. Um das Wappen kengt der St. Andreas Unlens