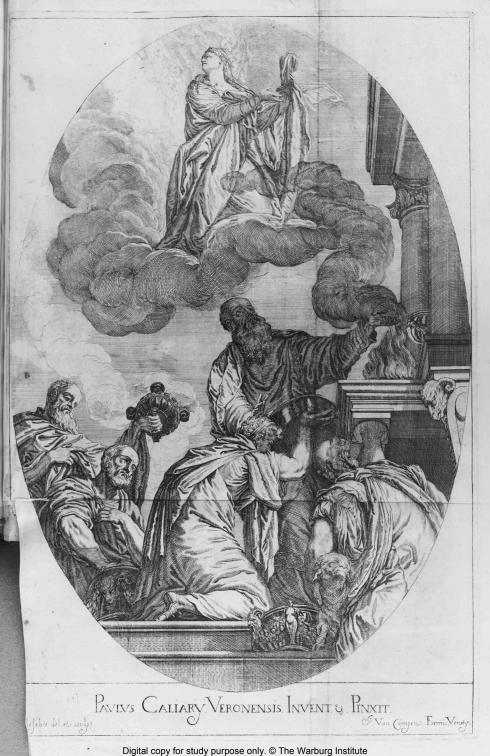

## OPERA SELECTIORA QVE TITIANUS VECELLIUS CADUBRIENSIS ET PAULUS CALLIARI VERONENSIS INVENTARUNT, AC PINXERUNT, QVE QVE VALENTINUS LEFEBRE BRUXELLENSIS DELINEAVIT, ET SCULP SITE CHRISTIANISSIMO LUDOVICO MAGNO FRANCIE, ET NAVARRE REGI INVICTISSIMO (VILLO) SACRAT, VOVET

LACOBYS VANCAMPEN.

MDCLXXXI

Digital copy for study purpose only. © The Warburg Institute

Digital copy for study purpose only. © The Warburg Institute