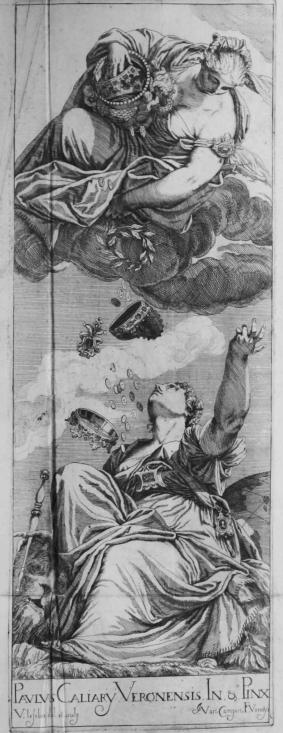

## OPERA SELECTIORA QVE TITIANUS VECELLIUS CADUBRIENSIS ET PAULUS CALLIARI VERONENSIS INVENTARUNT, AC PINXERUNT, QVE QVE VALENTINUS LEFEBRE BRUXELLENSIS DELINEAVIT, ET SCULP SITE CHRISTIANISSIMO LUDOVICO MAGNO FRANCIE, ET NAVARRE REGI INVICTISSIMO (VILLO) SACRAT, VOVET

LACOBYS VANCAMPEN.

MDCLXXXI

Digital copy for study purpose only. © The Warburg Institute

Digital copy for study purpose only. © The Warburg Institute