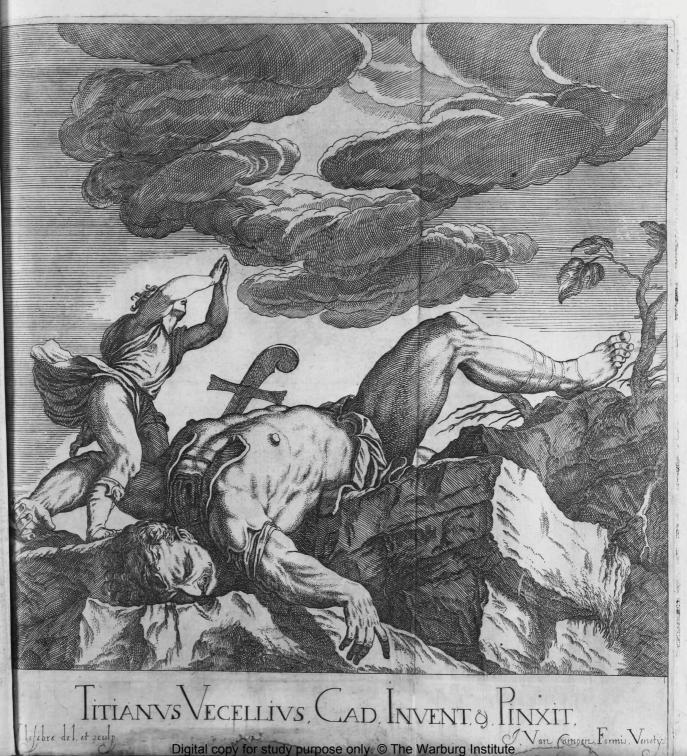

## OPERA SELECTIORA QVE TITIANUS VECELLIUS CADUBRIENSIS ET PAULUS CALLIARI VERONENSIS INVENTARUNT, AC PINXERUNT, QVE QVE VALENTINUS LEFEBRE BRUXELLENSIS DELINEAVIT, ET SCULP SITE CHRISTIANISSIMO LUDOVICO MAGNO FRANCIE, ET NAVARRE REGI INVICTISSIMO (VILLO) SACRAT, VOVET

LACOBYS VANCAMPEN.

MDCLXXXI

Digital copy for study purpose only. © The Warburg Institute

Digital copy for study purpose only. © The Warburg Institute