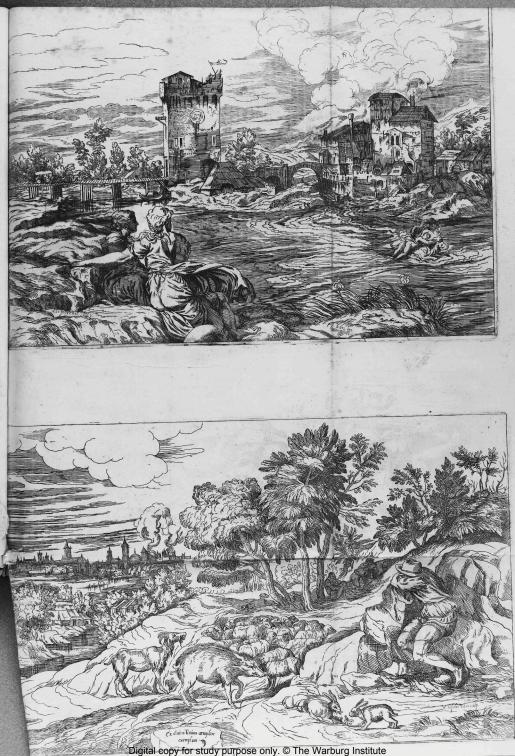

## OPERA SELECTIORA QVE TITIANUS VECELLIUS CADUBRIENSIS ET PAULUS CALLIARI VERONENSIS INVENTARUNT, AC PINXERUNT, QVE QVE VALENTINUS LEFEBRE BRUXELLENSIS DELINEAVIT, ET SCULP SITE CHRISTIANISSIMO LUDOVICO MAGNO FRANCIE, ET NAVARRE REGI INVICTISSIMO (VILLO) SACRAT, VOVET

LACOBYS VANCAMPEN.

MDCLXXXI

Digital copy for study purpose only. © The Warburg Institute

Digital copy for study purpose only. © The Warburg Institute