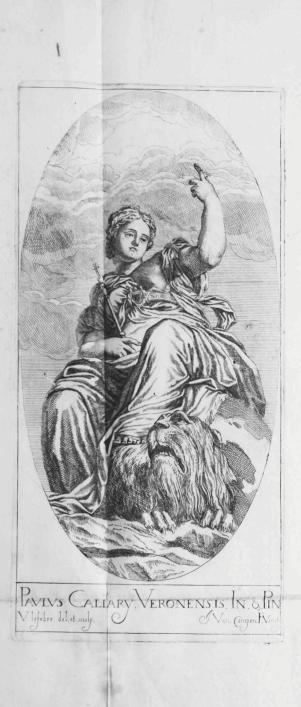

## OPERA SELECTIORA QVE TITIANUS VECELLIUS CADUBRIENSIS ET PAULUS CALLIARI VERONENSIS INVENTARUNT, AC PINXERUNT, QVE QVE VALENTINUS LEFEBRE BRUXELLENSIS DELINEAVIT, ET SCULP SITE CHRISTIANISSIMO LUDOVICO MAGNO FRANCIE, ET NAVARRE REGI INVICTISSIMO (VILLO) SACRAT, VOVET

LACOBYS VANCAMPEN.

MDCLXXXI

Digital copy for study purpose only. © The Warburg Institute

Digital copy for study purpose only. © The Warburg Institute