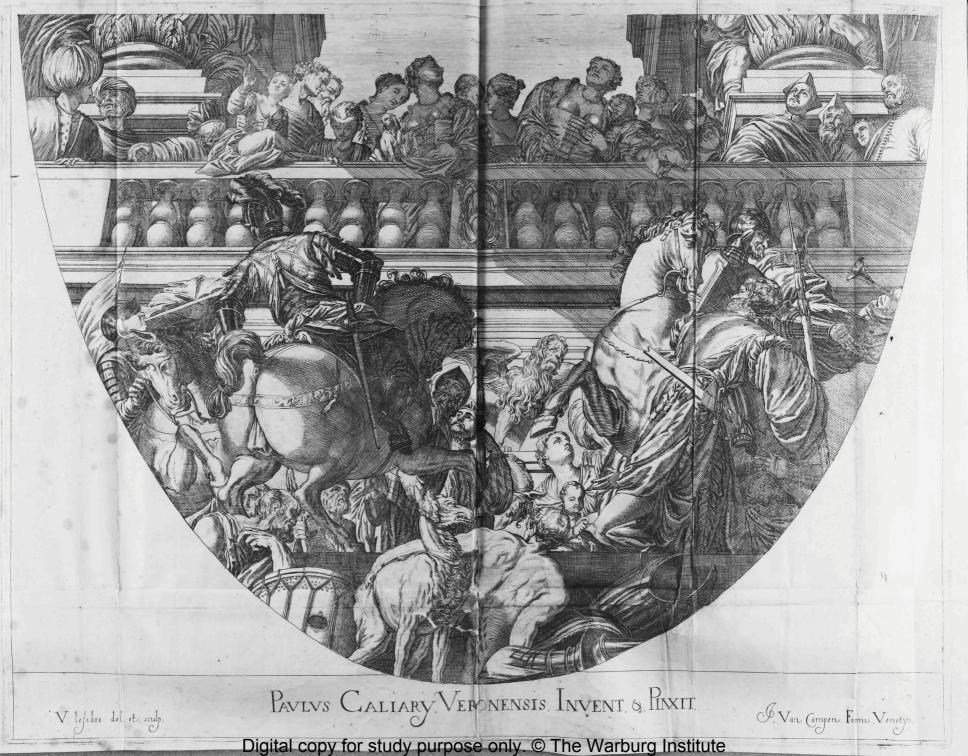

## OPERA SELECTIORA QVE TITIANUS VECELLIUS CADUBRIENSIS ET PAULUS CALLIARI VERONENSIS INVENTARUNT, AC PINXERUNT, QVE QVE VALENTINUS LEFEBRE BRUXELLENSIS DELINEAVIT, ET SCULP SITE CHRISTIANISSIMO LUDOVICO MAGNO FRANCIE, ET NAVARRE REGI INVICTISSIMO (VILLO) SACRAT, VOVET

LACOBYS VANCAMPEN.

MDCLXXXI

Digital copy for study purpose only. © The Warburg Institute

Digital copy for study purpose only. © The Warburg Institute