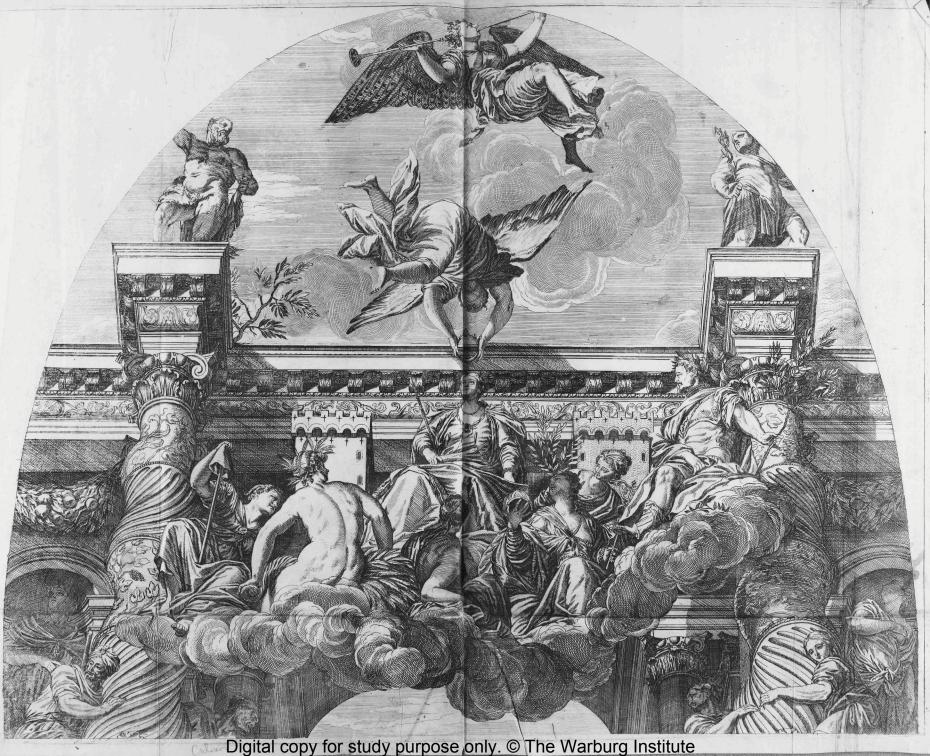

## OPERA SELECTIORA QVE TITIANUS VECELLIUS CADUBRIENSIS ET PAULUS CALLIARI VERONENSIS INVENTARUNT, AC PINXERUNT, QVE QVE VALENTINUS LEFEBRE BRUXELLENSIS DELINEAVIT, ET SCULP SITE CHRISTIANISSIMO LUDOVICO MAGNO FRANCIE, ET NAVARRE REGI INVICTISSIMO (VILLO) SACRAT, VOVET

LACOBYS VANCAMPEN.

MDCLXXXI

Digital copy for study purpose only. © The Warburg Institute

Digital copy for study purpose only. © The Warburg Institute