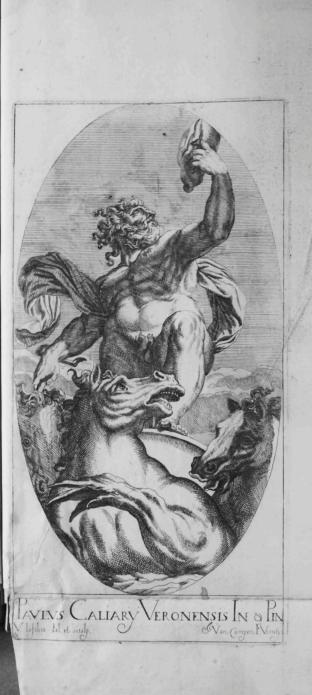

## OPERA SELECTIORA QVE TITIANUS VECELLIUS CADUBRIENSIS ET PAULUS CALLIARI VERONENSIS INVENTARUNT, AC PINXERUNT, QVE QVE VALENTINUS LEFEBRE BRUXELLENSIS DELINEAVIT, ET SCULP SITE CHRISTIANISSIMO LUDOVICO MAGNO FRANCIE, ET NAVARRE REGI INVICTISSIMO (VILLO) SACRAT, VOVET

LACOBYS VANCAMPEN.

MDCLXXXI

Digital copy for study purpose only. © The Warburg Institute

Digital copy for study purpose only. © The Warburg Institute