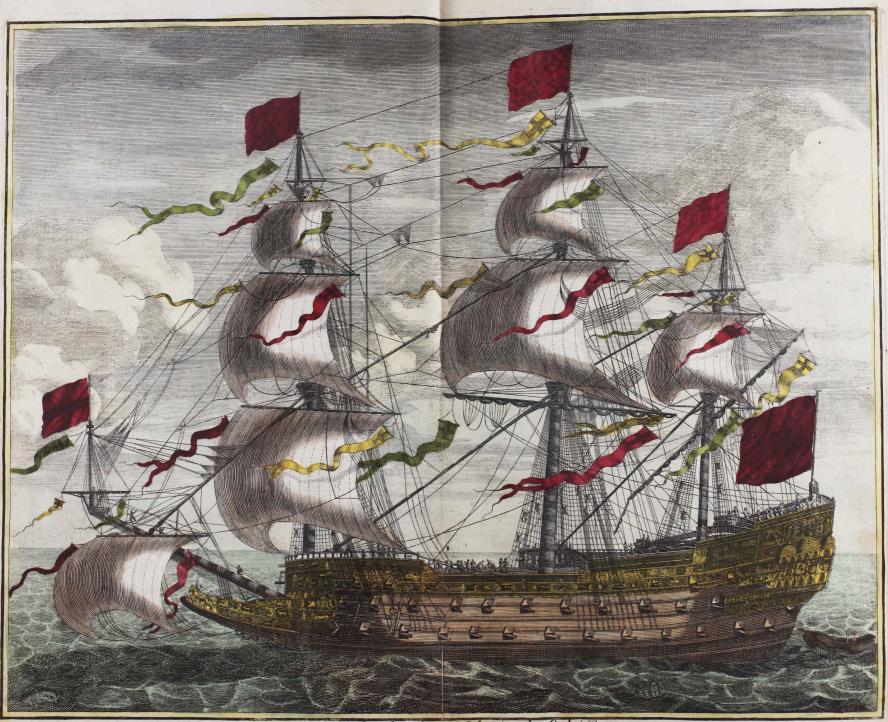

Die Republic Venedig hat ihren urgrung zum den Puhamern welche Ceta aus der namke der Lapan der Andere messenderen Kehnen werden einer der namke in der Lapan der Andere eine Kehnen der Schlarz beförderen dere Hauf-har eine mer Aprila gemacht. Kehn der gerebeng der Mathalen in der har eine mer Aprila gemacht. Kehn der gerebeng der Mathalen in der har einer Anter auch als berechertigt dem diesenwon darbeit verbeit dama Puhamen har einer auch einer auch als berechertigt dem diesenwon darbeit verbeit dama Puhamen har einer auch einer auch als berechertigt dem diesenwon darbeit verbeit dama Puhamen har einer auch einer auch einer berechertigt dem diesenwon darbeit verbeit dem der har der Begenetiet der einer beiter einer berechertigt dem diesenwon weren seiden einer har dem dar verbeit einer einer berechertigt dem diesenwon weren seiden einer har der Begenetiet einer Berechertung der gemann weren seiden einer Bereiter har der einer einer Berechertung der Berechertung der gemacher Berechertung har der gemacher Besenderer einer Berechertung der gemacher Berechertung der harten der einer Berechertung der Berechertung der gemacher Berecher harten der einer Berechertung der Berechertung der gemacher berecher harten der einer Berechertung der Berechertung der Berechertung der Berechertung der harten der einer Berechertung der Berecherung der gemacher harten der einer Berechertung der der Berecherung der einer harten Berecherten Berechertung der Berecherung der einer Berechtlichten Berechertung der Berecherung der einer Berechtlichten Berechertung der Berecherung der einer harten Berecherten Berecherung der Berecherung der einer Berechtlichten Berechertung der Berecherung der einer Berechtlichten Berechtung der Berecherung der einer Berechtlichten Berechertung der Berecherung der einer Berechtlichten Berecherung der Berecherung der einer Berechtlichten Berechtung der Berecherung der einer Berechtlichten Berechtung der Berechtung der einer Berechtlichten Berechtung der einer

Hiftorische Wappen-Charte der vornehmften Europaeischen Republiquen in Nurnberg verlegt von Chriftoph Weigel.

Die Republic Venedig hat ihren urgrung von den Pulumern ordete Cra word der namen der Lagen der Austreiten messenhamsticklarz uberdemissen der har einem Konn nach auch als berechertigt dam diesenwei der berochten hanne har einem Konn nach auch die berechertigt dam diesenwei der berochten hanne har einem Konn nach als berechertigt dam diesenwei der berochten Diesen Pularen Hanne har einem Konn nach auch die berechertigt dam diesenwei der berochten bereit har einem Konn nach auch die berechertigt dam diesenwei der berochten Diesen Pularen Hanne har einem Konn nach auch eine berechertigt der berechtigt der beschertigt der beschertigt har einer steht einer berechertigt der begerenden der beschertigt der beschertigt har einer Beschertigt der Beschertigt der beschertigt der beschertigt der beschertigt har der Beschertigt der Beschertigt der Beschertung der gemährte Beschertung har der Beschertigt der Berechterigt der Beschertung der gemährte Beschertung har der Beschertigt der Beschertung der gemährte Beschertung der gemährte Beschertung har der Beschertung der Berechterigt der Berechtung der gemährte Beschertung har der Beschertung der Berechter einer Berechtung der gemährte Beschertung der Beschertung har der Beschertung der Berechter einer Beschertung der Beschertung der Beschertung har der Beschertung der Berechterung der gemährte Beschertung der Beschertung har einer Beschertung der Berechterung der Beschertung der