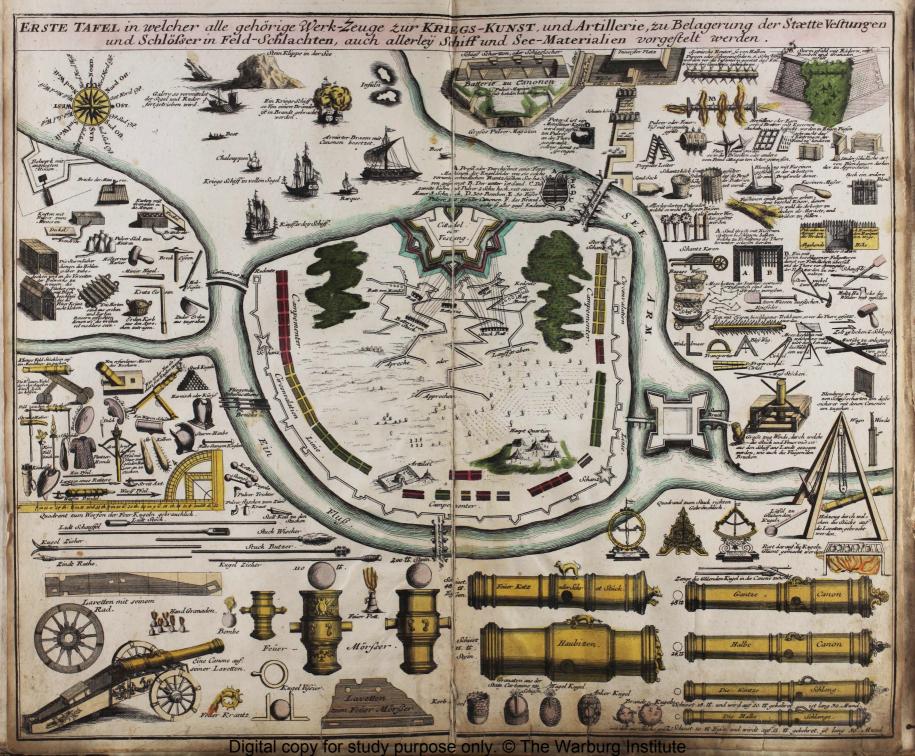

auch der Statt auf einer Statt auch der auch ander Statt auch Statt auch schlift der Allbeiten und is befallen aus einer aller einer aus einer aleiten auch auch e

Die republic Ragusa in Dalmatien en Venetianijden Morbusen ist aus der A 233 Serlierten Halt Epidarres erwahlen. Zu neder 2 zit dielbest ein frosten in eine Kannen erwahlen. Zu neder 2 zit dielbest ein frosten in die Steinen erwahlen zu neder 2 zit dielbest ein die Steinen erwahlen zu neder 2 zit dielbest ein die Steinen erwahlen zu neder zu zich eine Kannen die Steinen eine eine Steinen eine Steine Steinen eine Steinen eine Steinen eine Steinen eine Steinen eine eine Steinen ein





Das Englische Admiral-Schiff. Digital copy for study purpose only. © The Warburg Institute





## Durchschnitt einer Galere mit ihren theilen