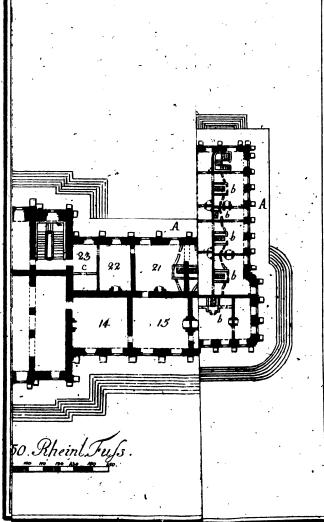

Das von Schlittern gebacktermaßen um 1696 für bie Rurfürffin gebaute Schloft ift noch ist unverandert vorhans ben, und macht einen Theil bes Rorps be Logis aus: nems lich ben mittelften Theil bes isigen Schloffes, von agroßen und 8 fcmalen Renftern, ber etwas bober ift, weil er über ben beiben Stockwerken noch ein Salbgeschof bat \*); boch ift die ist darauf febende Ruppel erft nachber von Bofandern darauf gesett worden. 1705 ließ R. Friedrich I., burch Mofandern \*\*) biefes Solof vergroffern. Bofander fets te an bas Rorps be Logis auf jeber Seite noch funf genfter, boch nur in zwen Stochwerfen ohne Salbgeichof, und auf bas Schlüteriche Gebaube bie ist barauf befindliche ichone Er bauete ferner Die beiben Geitenflugel, boch nur von zwen Stochwerfen. Die Facciate nach bem Garten gu, berlangerte er, fo wie Schluter bas Mittel anges fangen batte, burchans mit einem Salbgefchoffe über ben beiben Befchoffen. Diefen Theil bed Gebaudes, welchen Schluter und Bofander gebauet baben, pflegt man bas alte Schlog \*\*\*) ju nennen. R. Friedrich II. hat, linter Sand nach ber Brucke gu, bas Rorps be Logis mit einer langen Facciate vom Freiheren von Knobeledorf verlans gern laffen, welche nicht bie Breite bes alten Schloffee bat. Diefen Theil bes Gebaubes nennt man gewohnlich bas meue Schlof. Das game Schloß ift inwendig febr prache tig, und mit bem beften Gefchmacke mobliret. es war von ben feindlichen Truppen ganglich geplundert, und alle Tapeten, Spiegel und Gemaibe ruiniret; aber auf bes Ronigs Befehl murbe alles (verschiedene Gemalbe ausges nommen, welche nicht fonnten erfetet werben), fo, wie es porber gewesen mar, wieberum neu eingerichtet. Ma de Ett 3

#### 1008 I. Anhang. Gegend um Berfit.

bie Zimmer, welche ben Fremben pflegen gezeigt zu werbens in ber Ordnung, wie fie gezeigt werden, bier auführen.

1) Die Rapelle ift von Bofander gebauet jund in eis nem edlen Geschmacke ausgezieret. Das Deckenftuck ift vom Cocrie 1708 mit Delfarbe auf Ralk vortreflich ges malet; es ftellt Glaube, Liebe und hoffnung vor. Seiten find auch verschiedene biblifche Siftorien grau in grau gemalt. Das Licht fällt in die Rapelle hauptsächlich von oben herein \*). 2) Die Porzellankanimer, auch von Bofander vergieret \*\*), ift mit bem ichonften Japanischen Porzellan angefüllet \*\*\*). In berfelben stehen auch zwen bortrefliche fleine Statuen von Balthafar Dermofer; bie eine: Rupido mit tem Bogen; die andere: ber fleine Berkus es, ber die Schlangen gerdrückt. Dazwischen fehr eine fleine antike weibliche Kigur. Die Decke ist von Cocrie (andere meinen von Terwesten) gemalet, und fiellt 21poll auf einem Dagen, nebft vielen beigefügten Allegorien bor t). 3) Ein Zimmer mit gelbem Damaft mit filbernen Treffen und einem gleichen Bette, welches vielen fürftlichen Perfonen an ihren Bermablungstagen zum Beplager gebies net bat. Dier bangen vier Bitoniffe aus ber Ronigl. Ramte lie, barunter : die Kurfürftinn Sophia Charlotta, (mit bem nachherigen R. Friedrich Wilhelm als Rind) mit vielem Beifte gemalt. Reben diefem Zimmer ift ein fur R. Fries rich I. angelegtes Bab. 4) Grune Satingbe. Das Deckens finct it) fiellt die vier Jahrezeiten bor; eine reiche Kompos fition mit vielen Nebenfiguren. Auch hangen bier zwen gut gemalte Familienbildniffe. 5) Rother Damaft und goldes De Treffen. Sier bangt ein Bilbnif R. Friedrich L und