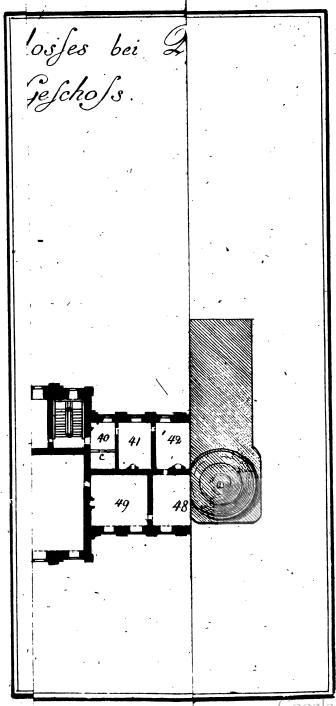

Das von Schlittern gebacktermaßen um 1696 für bie Rurfürffin gebaute Schloft ift noch ist unverandert vorhans ben, und macht einen Theil bes Rorps be Logis aus: nems lich ben mittelften Theil bes isigen Schloffes, von agroßen und 8 fcmalen Renftern, ber etwas bober ift, weil er über ben beiben Stockwerken noch ein Salbgeschof bat \*); boch ift die ist darauf febende Ruppel erft nachber von Bofandern darauf gesett worden. 1705 ließ R. Friedrich I., burch Mofandern \*\*) biefes Solof vergroffern. Bofander fets te an bas Rorps be Logis auf jeber Seite noch funf genfter, boch nur in zwen Stochwerfen ohne Salbgeichof, und auf bas Schlüteriche Gebaube bie ist barauf befindliche ichone Er bauete ferner Die beiben Geitenflugel, boch nur von zwen Stochwerfen. Die Facciate nach bem Garten gu, berlangerte er, fo wie Schluter bas Mittel anges fangen batte, burchans mit einem Salbgefchoffe über ben beiben Befchoffen. Diefen Theil bed Gebaudes, welchen Schluter und Bofander gebauet baben, pflegt man bas alte Schlog \*\*\*) ju nennen. R. Friedrich II. hat, linter Sand nach ber Brucke gu, bas Rorps be Logis mit einer langen Facciate vom Freiheren von Knobeledorf verlans gern laffen, welche nicht bie Breite bes alten Schloffee bat. Diefen Theil bes Gebaubes nennt man gewohnlich bas meue Schlof. Das game Schloß ift inwendig febr prache tig, und mit bem beften Gefchmacke mobliret. es war von ben feindlichen Truppen ganglich geplundert, und alle Tapeten, Spiegel und Gemaibe ruiniret; aber auf bes Ronigs Befehl murbe alles (verschiedene Gemalbe ausges nommen, welche nicht fonnten erfetet werben), fo, wie es porber gewesen mar, wieberum neu eingerichtet. Ma de Ett 3

#### 1008 I. Anhang. Gegend um Berfit.

bie Zimmer, welche ben Fremben pflegen gezeigt zu werbens in ber Ordnung, wie fie gezeigt werden, bier auführen.

1) Die Rapelle ift von Bofander gebauet jund in eis nem edlen Geschmacke ausgezieret. Das Deckenftuck ift vom Cocrie 1708 mit Delfarbe auf Ralk vortreflich ges malet; es ftellt Glaube, Liebe und hoffnung vor. Seiten find auch verschiedene biblifche Siftorien grau in grau gemalt. Das Licht fällt in die Rapelle hauptsächlich von oben herein \*). 2) Die Porzellankanimer, auch von Bofander vergieret \*\*), ift mit bem ichonften Japanischen Porzellan angefüllet \*\*\*). In berfelben stehen auch zwen bortrefliche fleine Statuen von Balthafar Dermofer; bie eine: Rupido mit tem Bogen; die andere: ber fleine Berkus es, ber die Schlangen gerdrückt. Dazwischen fehr eine fleine antike weibliche Kigur. Die Decke ist von Cocrie (andere meinen von Terwesten) gemalet, und fiellt 21poll auf einem Dagen, nebft vielen beigefügten Allegorien bor t). 3) Ein Zimmer mit gelbem Damaft mit filbernen Treffen und einem gleichen Bette, welches vielen fürftlichen Perfonen an ihren Bermablungstagen zum Beplager gebies net bat. Dier bangen vier Bitoniffe aus ber Ronigl. Ramte lie, barunter : die Kurfürftinn Sophia Charlotta, (mit bem nachherigen R. Friedrich Wilhelm als Rind) mit vielem Beifte gemalt. Reben diefem Zimmer ift ein fur R. Fries rich I. angelegtes Bab. 4) Grune Satingbe. Das Deckens finct it) fiellt die vier Jahrezeiten bor; eine reiche Kompos fition mit vielen Nebenfiguren. Auch hangen bier zwen gut gemalte Familienbildniffe. 5) Rother Damaft und goldes De Treffen. Sier bangt ein Bilbnif R. Friedrich L und