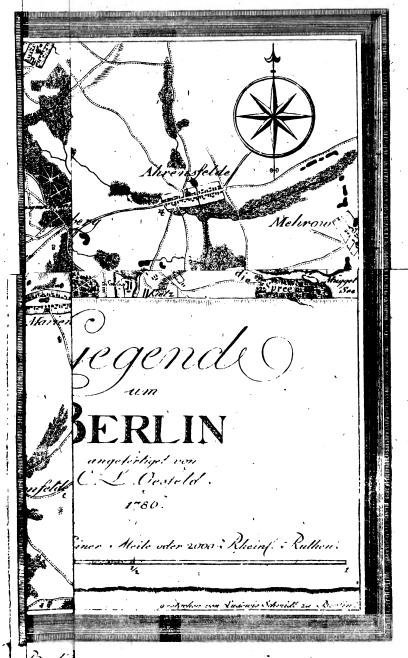

## Erster Anhang.

Bon den in der Gegend um Berlin liegens den Königl. Lustschlössern und merkwürs digen Städten und Dörfern.

je gange Gegend um Berlin ju beschreiben, ift bem Zwecke bieses Werkes nicht gemäß. Ich will zum Behuse eines Fremben, welcher einige kleine Reisen in die umliegende Gegend thun wollte, einige Rachritht don den merkwärdigken Orten zeben. Ich werde daher blos der Ordnung der Thore folgen, aus welchen man von Berlin dahin reisen muß. Die genquere Lage der nächsten Orte kann auf der, diesem Werke beigesügken, von Deren Hostrath Gesseld änsferst richtig gezeichneten Karre der Gegend um Berlin, gefunden werden. Die weiter lies genden Orte können auf dieser Karre nicht gefunden werden, demit die nächste Gegend um Berlin deutlicher und genaner ungegeben werden konne.