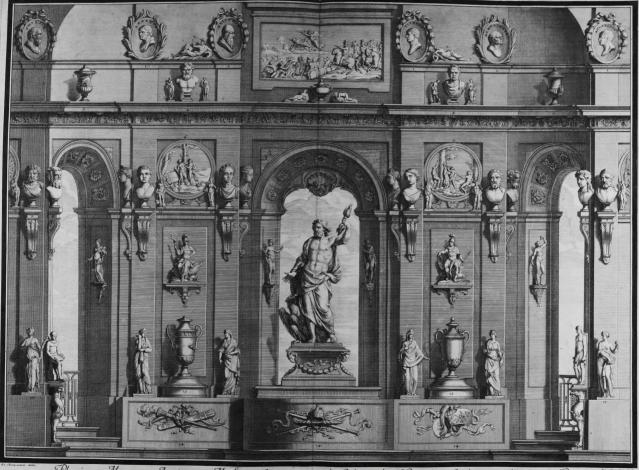

Veiie d'un des bouts de la Gallerie du S. Girardon Sculpteur ordinaire du Roy.

Girardon, accompagnée de deux Victoires par le même

Tres belle Teste Antique de Porphire du grand Alexandre, le Buste est de F. 5 .... Girardon, le Corselet de Marbre vert d'Egipte, la teste de Jupiter Ammon, et les Oraperies sont de Bronze dore' dor moulu ainsi que la ornem du Scabelon de marbre. 6 ...

Deux grandes Torcheres a l'Antique du Dessein de F. Girardon, sur les 7... quelles sont posez deux Vases Antiques d'Egipthe de terre cuite

Medaille du Roy de grandeur naturelle de Marbre blanc faite par F. 4.....Les Vases de Médicis de Bronze posez sur laurs Scabdons, copiez en ,

petit par Mimerel La Venus Médicis, et Meleagre, posez sur leurs Scabelons, Modelez, de Cire d'apres l'Antique par Carlier.

Quatre petites Figures de Bronze Antiques, et Modernes.

Modeles en grand des Testes de Pluton, et de Proserpine, du Groupe de J. Girardon qui est place a Versailles dans la Colonade

.. Teste Antique de Marbre de l'Empereur Trajan .

Modele de la Teste d'une Figure posée au Tombeau de M. de Louvois au x Capucines fait par F. Girardon .

Quatre polits Chevaux de Bronze Antiques, et Modernes . Le Centaure Modele' de Circ d'apres l'Antique par Carlier con de 🗩