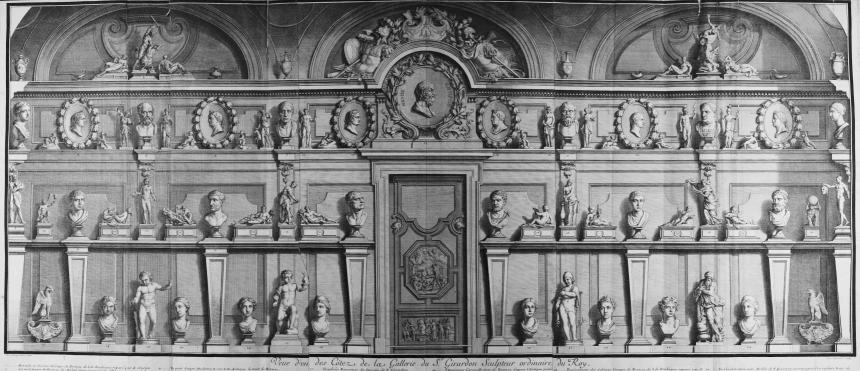

### Plusieurs Morceaux Antiques et Modernes faisant partie du Cabinet du S. Girardon Sculpteur ordinaire du Roy

- Six philosophes Medailles de Marbre d'apris l'Antique. Un fleur et une Nazade petits Models de Terre aute par Paul Bonco. Cleux Vasco d'Allaire d'Ispec l'Antique. Deux Vasco d'Allaire d'Ispec accompagnez. de deux petites Tigures. le tout de Bronze
- Bas-relief de Torre cuite d'on Marcias par F. Girardon . Un Bas-relief d'yvoire d'Appollon et Marcias par G. Vanopstal
- Le Passage du Rhein Basedief de J. Girardon fait en Marbre au tour 12.
- Un petit Vase de Marbre accompagné de deux petites figures de Bronze 13.
- Doure petito Buster de Marbre # de Bronze posez our des Consoles Six petitos figuras Antiques de Bonze.

- Supiter grand Models place dane vene voer our das Cale de Lange, fair par F Gerarden haute de 23 pc.
  Marce vitt Blaim Models par F Gerarden parez sur das Cale de Lange, Freglisco de Barrelof vervant delevidure os Supiter Marce et Belline.
  Gona Clause de Blem es auropaganes de dane parties figures de berro de Rome.
  Oues pointe figures Lygitinense de Burrelo transle produc nur laure Scholen?
  Oues autres pointes figures artifiquight Blettory.
  Oues autres pointes figures artifiquight Blettory.