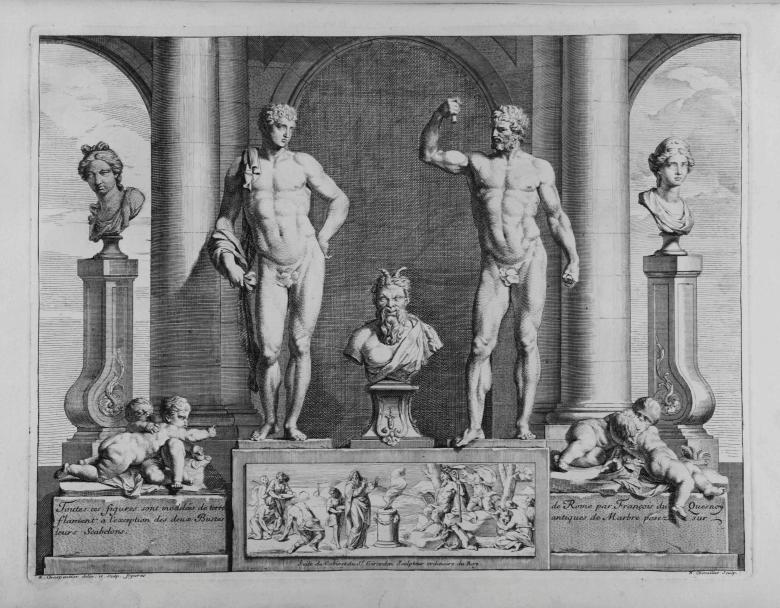

- Buste de Bronze du Roy, fait par I. Girardon haut de 2 p. 2 po.

  8 uste de Bronze de Monseigneur de pareille hauteur par le même.

  9. Groupe de Bronze du Ravissement de Oejanire par le Centaure Neens fait par 10.
- I. de Boulogne reparé par A. Soucine. Deux Torcheres a l'Antique de Bois doré.
- Deux petits Vases d'Albâtre
- Quatre petits Chevaux Antiques de Bronze . Dercule petite figure de Marbre.

- Ingure d'on Faune Antique de Bronze . Nodele de terre aute du S<sup>t.</sup>Barthelm<sup>i</sup> de Milan fait par le Paludano, viù de ...
- Normafrodite figure de Bronze Moulée sur le Modele de terre fait par 🤿 F. Quesnoy à Rome .
  - - 9. Queernoy a somme. Nemus andomie figure de Bronze faite par Thib. Poisean . Teste de Nêgre de Marbre Noir de grandeur naturelle . Seste de FamBaptiste de grandeur naturelle faite par Michel Ange, placée dans vn Bassin orné par dessous de quatre Consolles. Le tout d'on seul morceau de Marbre.
- Digital copy for study purpose only. © The Warburg Institute