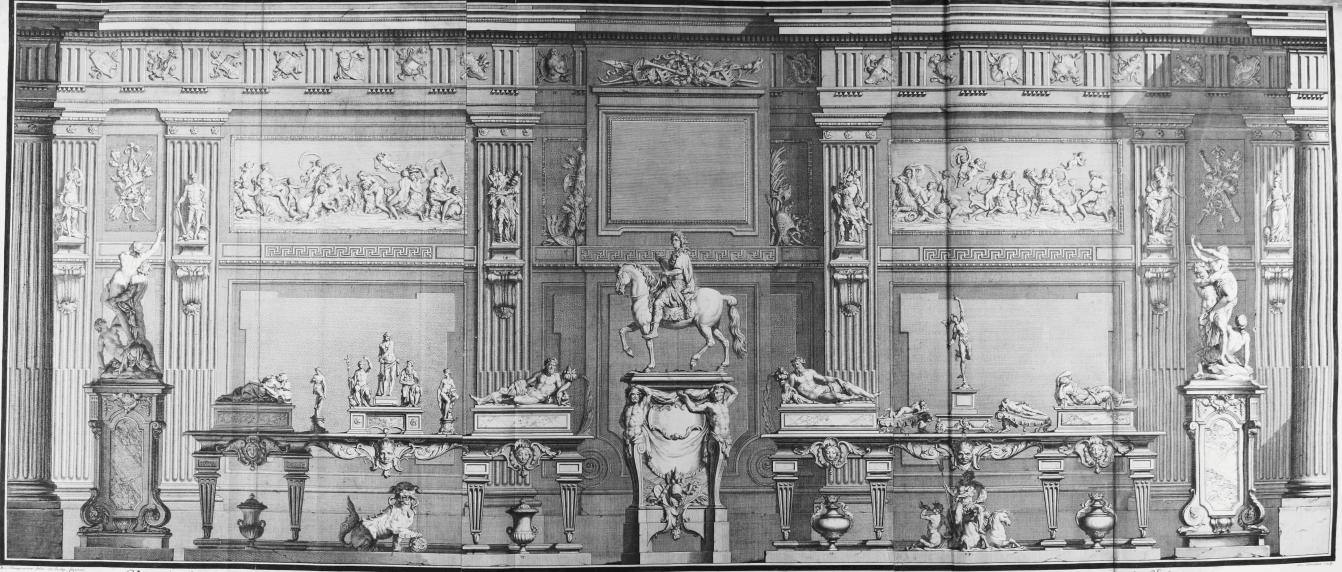

Statue Equeltre en Arenze de Louis le Grand posser sur son pour de la company de la co

Le Tibre Figure de Bronze copie a Rome d'après l'Antique par 15.... Carlier posée sur vn. pied d'Estail d'Ibeine dont les panneaux sont de 16.

a ceui, qui pour le Nort à Nome par le Paure pose su sus vi de deux cètez. "Trophées Romaines et Syriennes du Oossein de F. Grardon "Autre Trophées des Ouvonnes Antiques du meme. Noble de caux « "Oeux vasse d'Ubatre du Oossein de F. Girardon Seize Methopes de Trophees différentes

## Girardon placez dans le milieu de sa Gallerie aus quels il à fait adjouter les Architectures dessinées par le S'Oppenort. Sutue l'questre en Bronze de Brite le Grand posée sur son pied . 3. Le M figure de Bronze copiée à Rome dapres l'Inteque par Cartier - 19. Groupe de Bronze du Reviscement de Broszepine, dont il or puble 3. Germatic de de Bronze du Reviscement de Bronze de Bronze du Reviscement de Bronze opiée d'appres l'Integue posée sur voi su Seguine sur les Laux Group. Seguine sur les Laux Group.

pied d'Estail d'Ebeine dont les panneaux sont de Marbre d'Egipthe .

pose sur un pied enrichi dornemente dorez. Mercure figure de Bronze Modele de celle qui est a Flore

Digital copy for study purpose only. © The Warburg Institute