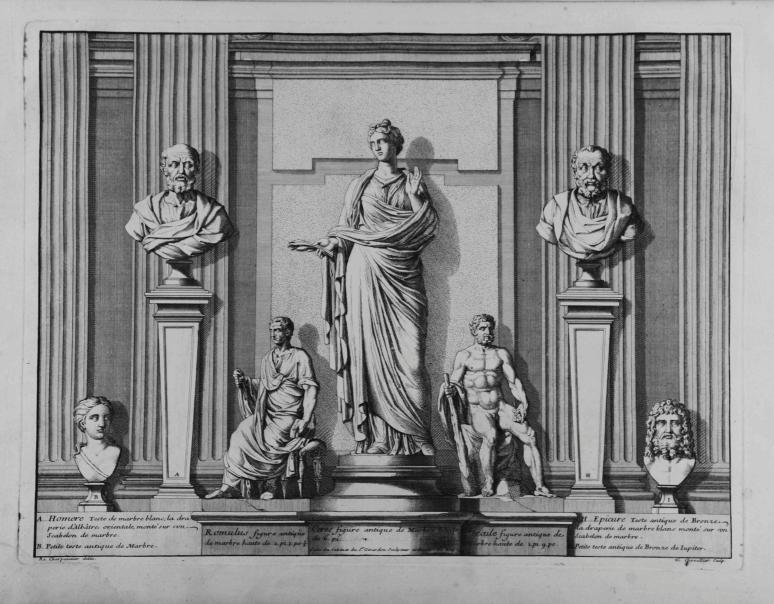

### Plusieurs Morceaux Antiques et Modernes faisant partie du Cabinet du S. Girardon Sculpteur ordinaire du Roy

- Six philosophes Medailles de Marbre d'apris l'Antique. Un fleur et une Nazade petits Models de Terre aute par Paul Bonco. Cleux Vasco d'Allaire d'Ispec l'Antique. Deux Vasco d'Allaire d'Ispec accompagnez. de deux petites Tigures. le tout de Bronze
- Bas-relief de Torre cuite d'on Marcias par F. Girardon . Un Bas-relief d'yvoire d'Appollon et Marcias par G. Vanopstal
- Le Passage du Rhein Basedief de J. Girardon fait en Marbre au tour 12.
- Un petit Vase de Marbre accompagné de deux petites figures de Bronze 13.
- Doure petito Buster de Marbre # de Bronze posez our des Consoles Six petitos figuras Antiques de Bonze.

- Supiter grand Models place dane vene voer our das Cale de Lange, fair par F Gerarden haute de 23 pc.
  Marce vitt Blaim Models par F Gerarden parez sur das Cale de Lange, Freglisco de Barrelof vervant delevidure os Supiter Marce et Belline.
  Gona Clause de Blem es auropaganes de dane parties figures de berro de Rome.
  Oues pointe figures Lygitinense de Burrelo transle produc nur laure Scholen?
  Oues autres pointes figures artifiquight Blettory.
  Oues autres pointes figures artifiquight Blettory.