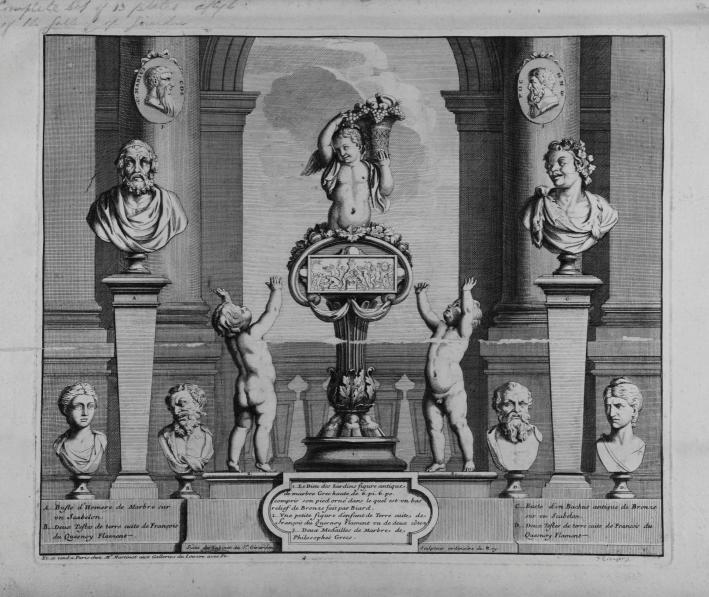

### Plusieurs Morceaux Antiques et Modernes faisant partie du Cabinet du S. Girardon Sculpteur ordinaire du Roy

- Six philosophes Medailles de Marbre d'apris l'Antique. Un fleur et une Nazade petits Models de Terre aute par Paul Bonco. Cleux Vasco d'Allaire d'Ispec l'Antique. Deux Vasco d'Allaire d'Ispec accompagnez. de deux petites Tigures. le tout de Bronze
- Bas-relief de Torre cuite d'on Marcias par F. Girardon . Un Bas-relief d'yvoire d'Appollon et Marcias par G. Vanopstal
- Le Passage du Rhein Basedief de J. Girardon fait en Marbre au tour 12.
- Un petit Vase de Marbre accompagné de deux petites figures de Bronze 13.
- Doure petito Buster de Marbre # de Bronze posez our des Consoles Six petitos figuras Antiques de Bonze.

- Supiter grand Models place dane vene voer our das Cale de Lange, fair par F Gerarden haute de 23 pc.
  Marce vitt Blaim Models par F Gerarden parez sur das Cale de Lange, Freglisco de Barrelof vervant delevidure os Supiter Marce et Belline.
  Gona Clause de Blem es auropaganes de dane parties figures de berro de Rome.
  Oues pointe figures Lygitinense de Burrelo transle produc nur laure Scholen?
  Oues autres pointes figures artifiquight Blettory.
  Oues autres pointes figures artifiquight Blettory.