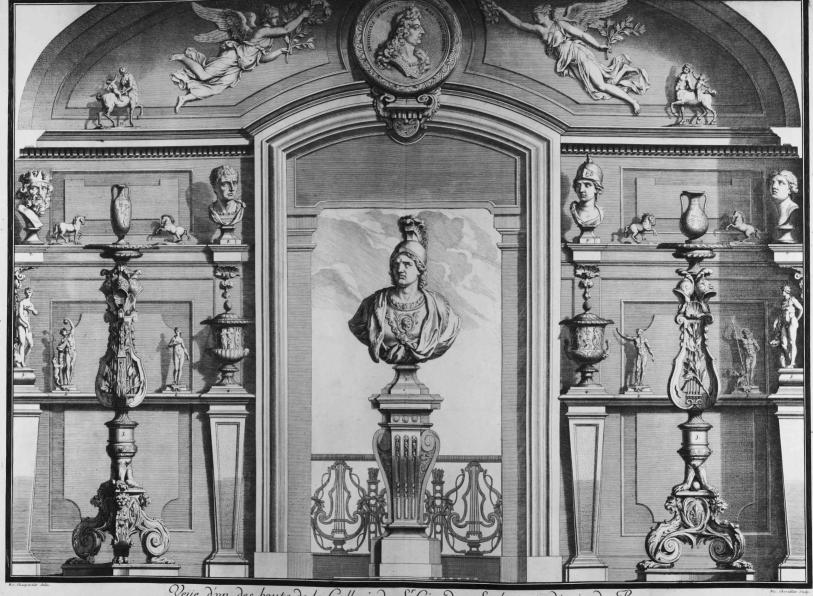

Veiie d'un des bouts de la Gallerie du S. Girardon Sculpteur ordinaire du Roy.

Girardon, accompagnée de deux Victoires par le même

Tres belle Teste Antique de Porphire du grand Alexandre, le Buste est de F. 5 .... Girardon, le Corselet de Marbre vert d'Egipte, la teste de Jupiter Ammon, et les Oraperies sont de Bronze dore' dor moulu ainsi que la ornem du Scabelon de marbre. 6 ...

Deux grandes Torcheres a l'Antique du Dessein de F. Girardon, sur les 7... quelles sont posez deux Vases Antiques d'Egipthe de terre cuite

Medaille du Roy de grandeur naturelle de Marbre blanc faite par F. 4.....Les Vases de Médicis de Bronze posez sur laurs Scabdons, copiez en ,

petit par Mimerel La Venus Médicis, et Meleagre, posez sur leurs Scabelons, Modelez, de Cire d'apres l'Antique par Carlier.

Quatre petites Figures de Bronze Antiques, et Modernes.

Modeles en grand des Testes de Pluton, et de Proserpine, du Groupe de J. Girardon qui est place a Versailles dans la Colonade

.. Teste Antique de Marbre de l'Empereur Trajan .

Modele de la Teste d'une Figure posée au Tombeau de M. de Louvois au x Capucines fait par F. Girardon .

Quatre polits Chevaux de Bronze Antiques, et Modernes . Le Centaure Modele' de Circ d'apres l'Antique par Carlier con de 🗩