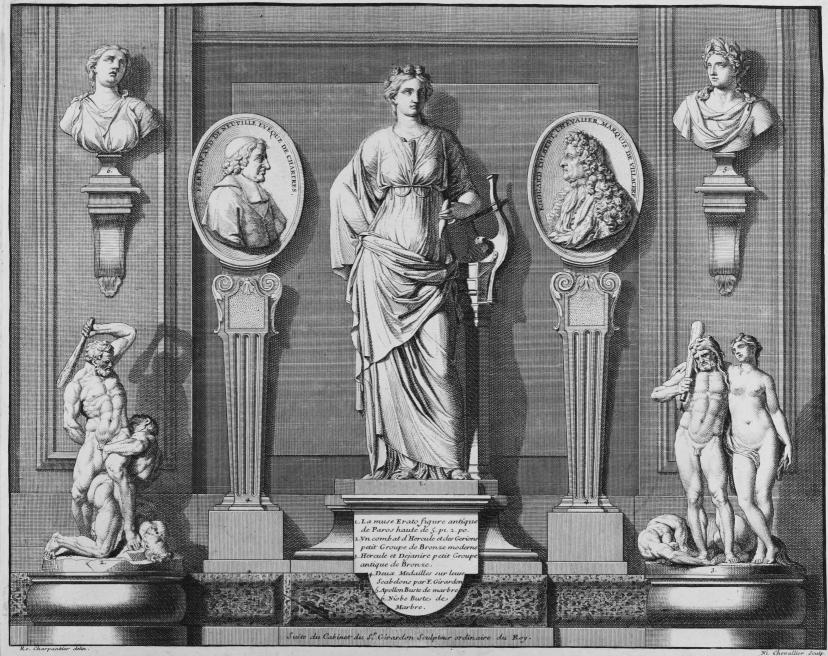

### Plusieurs Morceaux Antiques et Modernes faisant partie du Cabinet du S. Girardon Sculpteur ordinaire du Roy

- Six philosophes Medailles de Marbre d'apris l'Antique. Un fleur et une Nazade petits Models de Terre aute par Paul Bonco. Cleux Vasco d'Allaire d'Ispec l'Antique. Deux Vasco d'Allaire d'Ispec accompagnez. de deux petites Tigures. le tout de Bronze
- Bas-relief de Torre cuite d'on Marcias par F. Girardon . Un Bas-relief d'yvoire d'Appollon et Marcias par G. Vanopstal
- Le Passage du Rhein Basedief de J. Girardon fait en Marbre au tour 12.
- Un petit Vase de Marbre accompagné de deux petites figures de Bronze 13.
- Doure petito Buster de Marbre # de Bronze posez our des Consoles Six petitos figuras Antiques de Bonze.

- Supiter grand Models place dane vene voer our das Cale de Lange, fair par F Gerarden haute de 23 pc.
  Marce vitt Blaim Models par F Gerarden parez sur das Cale de Lange, Freglisco de Barrelof vervant delevidure os Supiter Marce et Belline.
  Gona Clause de Blem es auropaganes de dane parties figures de berro de Rome.
  Oues pointe figures Lygitinense de Burrelo transle produc nur laure Scholen?
  Oues autres pointes figures artifiquight Blettory.
  Oues autres pointes figures artifiquight Blettory.