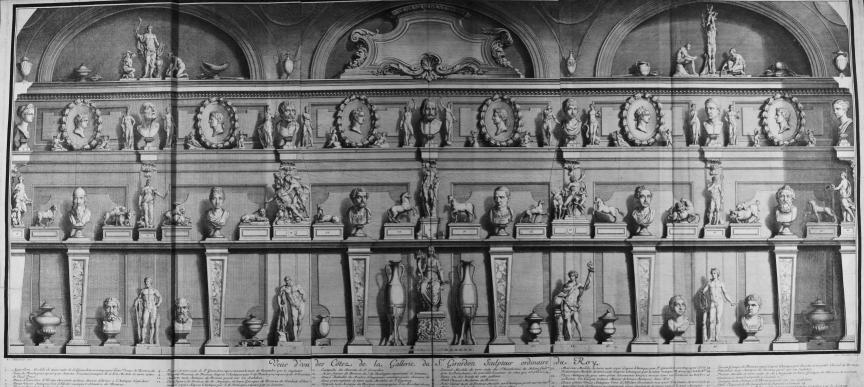

deux Cotez

F. Derbrufting Scrip .

Veile d'un des Bouts de la Gallerie du S. Girardon Sculpteur ordinaire du Roy.

Girardon haut de 2 pl. 2 po.

Autre d'on faune Antique de téronze.

4 Deux Croupes de Bronze de Luteurs copiez d'apres l'Antique, par

- Buste de Bronze du Roy, fait par I. Girardon haut de 2 p. 2 po.

  8 uste de Bronze de Monseigneur de pareille hauteur par le même.

  9. Groupe de Bronze du Ravissement de Oejanire par le Centaure Neens fait par 10.
- I. de Boulogne reparé par A. Soucine. Deux Torcheres a l'Antique de Bois doré.
- Deux petits Vases d'Albâtre
- Quatre petits Chevaux Antiques de Bronze . Dercule petite figure de Marbre.

- Ingure d'on Faune Antique de Bronze . Nodele de terre aute du S<sup>t.</sup>Barthelm<sup>i</sup> de Milan fait par le Paludano, viù de ...
- Normafrodite figure de Bronze Moulée sur le Modele de terre fait par 🤿 F. Quesnoy à Rome .
  - - 9. Queernoy a somme. Nemus andomie figure de Bronze faite par Thib. Poisean . Teste de Nêgre de Marbre Noir de grandeur naturelle . Seste de FamBaptiste de grandeur naturelle faite par Michel Ange, placée dans vn Bassin orné par dessous de quatre Consolles. Le tout d'on seul morceau de Marbre.
- Digital copy for study purpose only. © The Warburg Institute