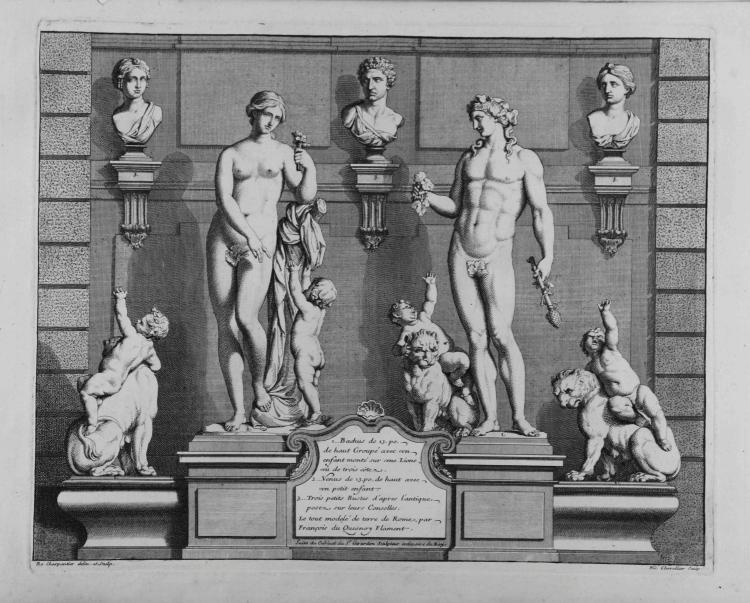

### Plusieurs Morceaux Antiques et Modernes faisant partie du Cabinet du S. Girardon Sculpteur ordinaire du Roy

- Six philosophes Medailles de Marbre d'apris l'Antique. Un fleur et une Nazade petits Models de Terre aute par Paul Bonco. Cleux Vasco d'Allaire d'Ispec l'Antique. Deux Vasco d'Allaire d'Ispec accompagnez. de deux petites Tigures. le tout de Bronze
- Bas-relief de Torre cuite d'on Marcias par F. Girardon . Un Bas-relief d'yvoire d'Appollon et Marcias par G. Vanopstal
- Le Passage du Rhein Basedief de J. Girardon fait en Marbre au tour 12.
- Un petit Vase de Marbre accompagné de deux petites figures de Bronze 13.
- Doure petito Buster de Marbre # de Bronze posez our des Consoles Six petitos figuras Antiques de Bonze.

- Supiter grand Models place dane vene voer our das Cale de Lange, fair par F Gerarden haute de 23 pc.
  Marce vitt Blaim Models par F Gerarden parez sur das Cale de Lange, Freglisco de Barrelof vervant delevidure os Supiter Marce et Belline.
  Gona Clause de Blem es auropaganes de dane parties figures de berro de Rome.
  Oues pointe figures Lygitinense de Burrelo transle produc nur laure Scholen?
  Oues autres pointes figures artifiquight Blettory.
  Oues autres pointes figures artifiquight Blettory.