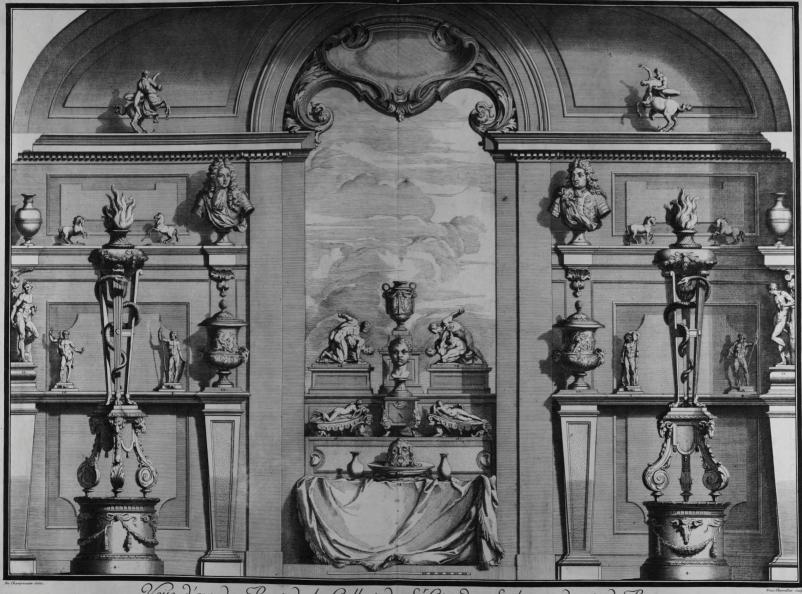

d'Estad d'Ébene dont les panneaux sont de Marbre vert d'Égipthe posée §

Veile de plusieurs Morceaux des ouvrages faites par le S.

Soog peut incure ar cre user greening que particular particular profession voir Cincole.
Occade Modele de Cur fut par le mêma poré sur vino Console.
Sophies du Obación de S'Errardon, Modeles de caux de Madre qui vint attenuille
Le Trompho de Thois Bur relief de Cres qui a revi de Modele avaix qui vint au
Le Trompho de Thois Bur relief de Cres qui a revi de Modele avaix qui vint au

Statue Equeltre en Arenze de Louis le Grand posser sur son pour de la company de la co

Le Tibre Figure de Bronze copie a Rome d'après l'Antique par 15.... Carlier posée sur vn. pied d'Estail d'Ibeine dont les panneaux sont de 16.

a ceui, qui pour le Nort à Nome par le Paure pose su sus vi de deux cètez. "Trophées Romaines et Syriennes du Oossein de F. Grardon "Autre Trophées des Ouvonnes Antiques du meme. Noble de caux « "Oeux vasse d'Ubatre du Oossein de F. Girardon Seize Methopes de Trophees différentes

## Girardon placez dans le milieu de sa Gallerie aus quels il à fait adjouter les Architectures dessinées par le S'Oppenort. Sutue l'questre en Bronze de Brite le Grand posée sur son pied . 3. Le M figure de Bronze copiée à Rome dapres l'Inteque par Cartier - 19. Groupe de Bronze du Reviscement de Broszepine, dont il or puble 3. Germatic de de Bronze du Reviscement de Bronze de Bronze du Reviscement de Bronze opiée d'appres l'Integue posée sur voi su Seguine sur les Laux Group. Seguine sur les Laux Group.

pied d'Estail d'Ebeine dont les panneaux sont de Marbre d'Egipthe .

pose sur un pied enrichi dornemente dorez. Mercure figure de Bronze Modele de celle qui est a Flore

Digital copy for study purpose only. © The Warburg Institute