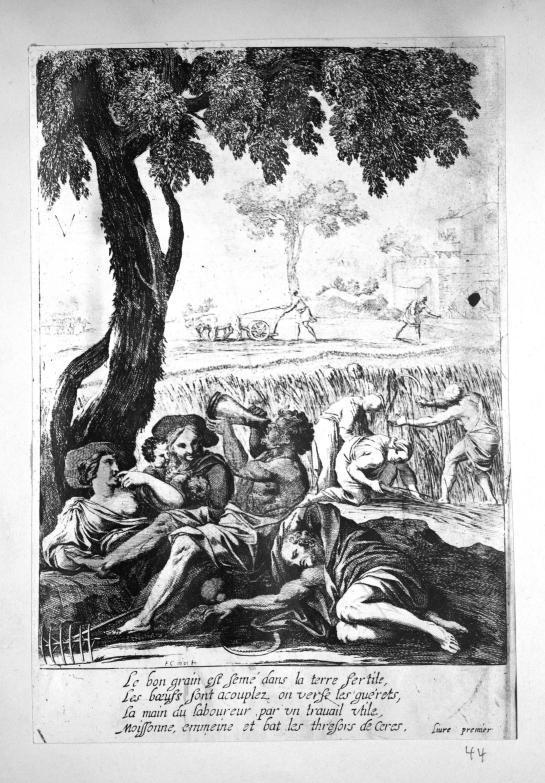

ies, Infectent de leur bec les mets delicieux : On les bat, on les chasse, ils senuolent aux Cieux Et retournent soudain sur les Tables servies,



80



znsitgen 104-105



132 - 133



164



Digital copy for study purpose only. © The Warburg Institute



Euryale est tue par la main de Volscense Nise Vange sa mort: et son amour sidelle Contrainte de ceder a leffort de trois Cents Le Joint a son Amy par une mort Cruelle

Liure 9 me

218



2+6



278



310



vor Inila 1





Digital copy for study purpose only. © The Warburg Institute



Digital copy for study purpose only. © The Warburg Institute



les foueyers renuersez par la fureur des Armes;
Obligent lýcidas de consoler Meris
Gallius au desespoir de perdre lycoris,
Excite ason sujet les soupirs et les larmes la 9 et 10 bêtes

36



Digital copy for study purpose only. © The Warburg Institute





Digital copy for study purpose only. © The Warburg Institute



Digital copy for study purpose only. © The Warburg Institute