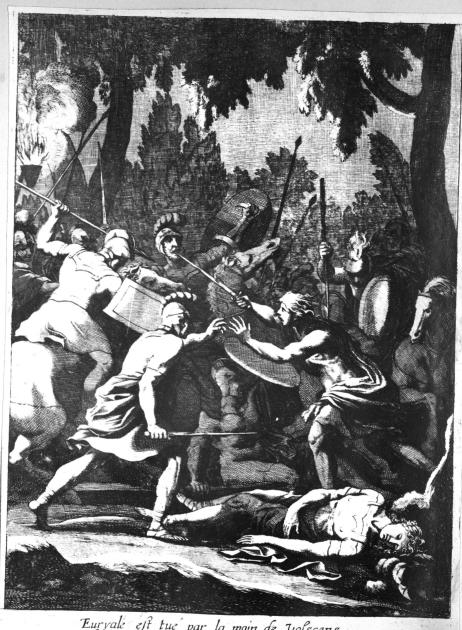

132 - 133

164

Digital copy for study purpose only. © The Warburg Institute

Euryale est tue par la main de Volscense Nise Vange sa mort: et son amour sidelle Contrainte de ceder a leffort de trois Cents Le Joint a son Amy par une mort Cruelle