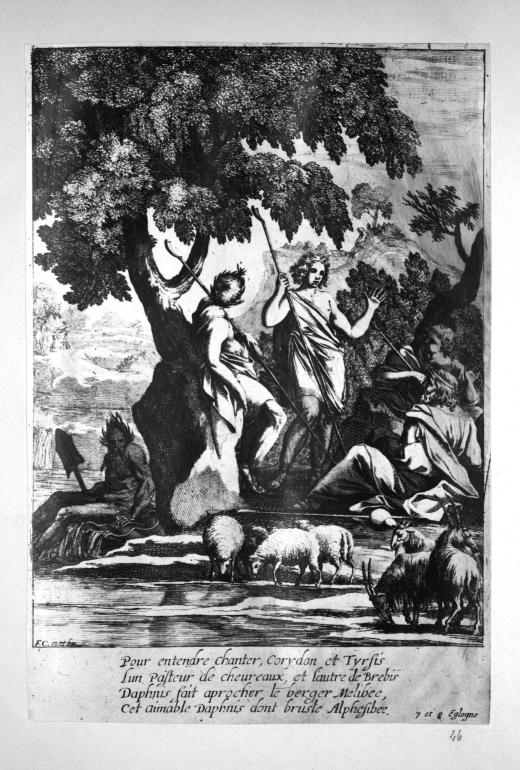

les foueyers renuersez par la fureur des Armes;
Obligent lýcidas de consoler Meris
Gallius au desespoir de perdre lycoris,
Excite ason sujet les soupirs et les larmes la 9 et 10 bêtes

36

Digital copy for study purpose only. © The Warburg Institute