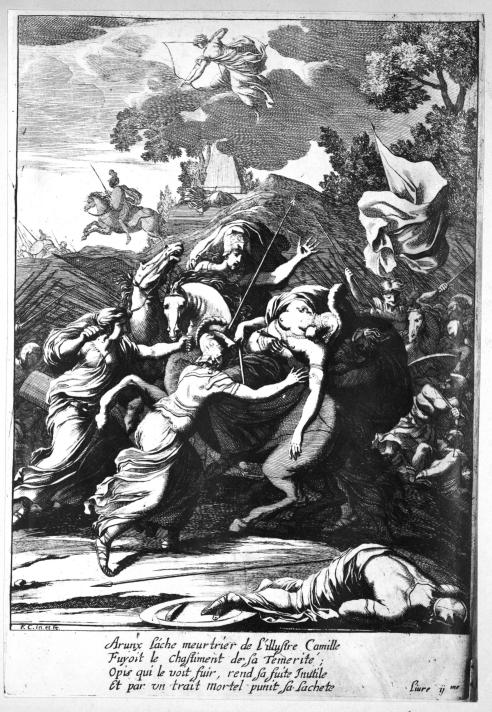

132 - 133

164

Digital copy for study purpose only. © The Warburg Institute

Euryale est tue par la main de Volscense Nise Vange sa mort: et son amour sidelle Contrainte de ceder a leffort de trois Cents Le Joint a son Amy par une mort Cruelle