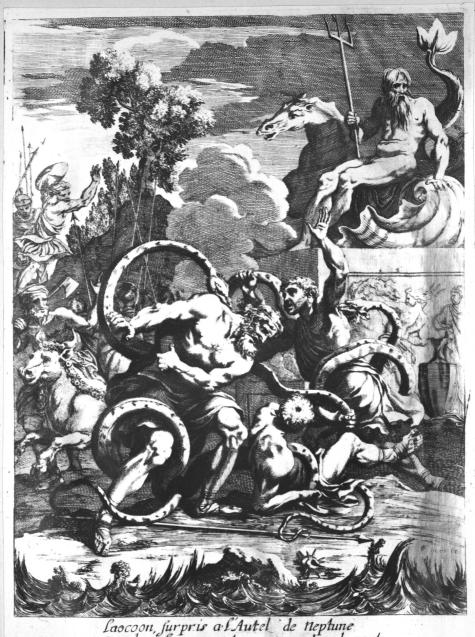

Digital copy for study purpose only. © The Warburg Institute

Laocoon, surpris a l'Autel de Meptune Par deux serpens entrez a nage dans le port Voit perir ses Enfans par la mesme Insortune Le mesme nocud les tue et les loint a la mort