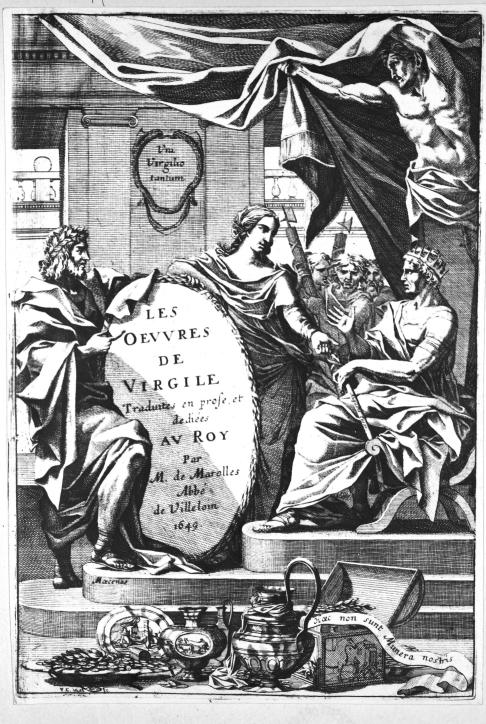

Paris Knyfer om F. Chanvean

n c h 450

Digital copy for study purpose only. © The Warburg Institute

Lay partagé mes jours en duierses Prounces, Ma naissance a Mantoue, en Calabre ma mort: Naples par mon tombeau, rend illustre son sort, Lay chanté les Bergers, les Laboureurs, les Princes.