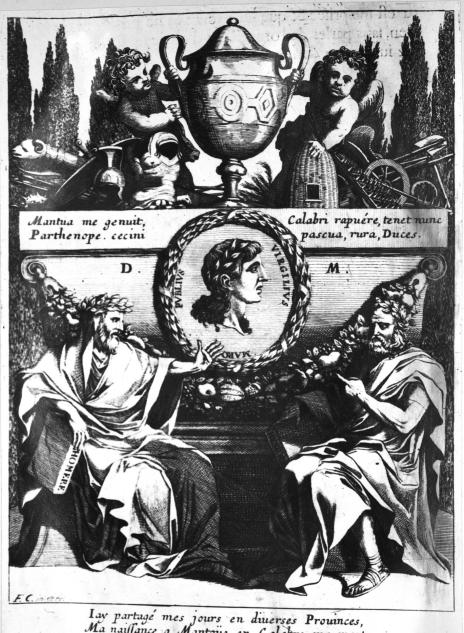

Paris Knyfer om F. Chanvean

n c h 450

Digital copy for study purpose only. © The Warburg Institute

Lay partagé mes jours en duierses Prounces, Ma naissance a Mantoue, en Calabre ma mort: Naples par mon tombeau, rend illustre son sort, Lay chanté les Bergers, les Laboureurs, les Princes.