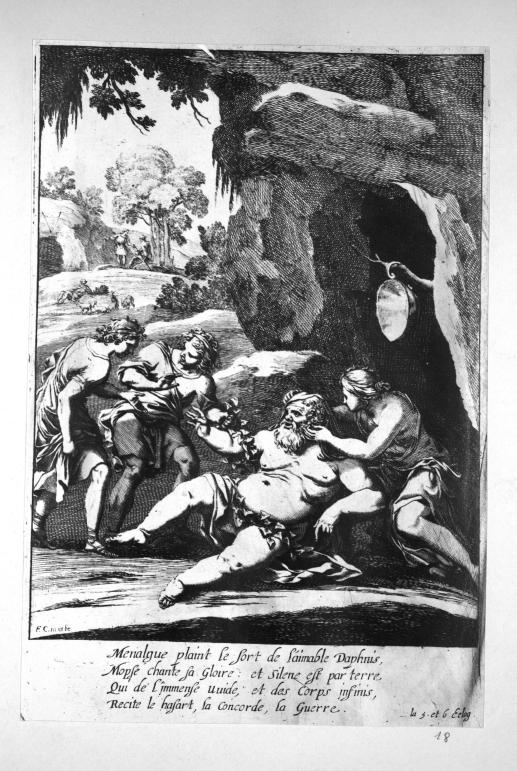

les foueyers renuersez par la fureur des Armes;
Obligent lýcidas de consoler Meris
Gallius au desespoir de perdre lycoris,
Excite ason sujet les soupirs et les larmes la 9 et 10 bêtes

36

Digital copy for study purpose only. © The Warburg Institute