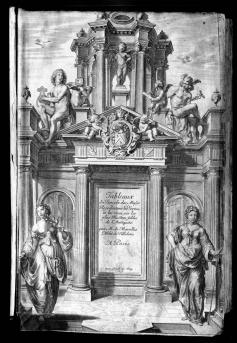

## TABLEAVX

DV TEMPLE DES

## MVSES

TIREZ DV CABINET

Conseiller du Roy en sa Cour des Aydes, & grauez en Tailles-douces par les meilleurs Maistres de son temps, pour representer les Vertus & les Vices, sur les plus illustres Fables de l'Antiquité.

AVEC LES DESCRIPTIONS

Composées par Mª MICHEL DE MAROLLES
Abbe de Villeloin

Non nostri gloria cœli. Mart. Epig. 93. liu. 14.

A PARIS,
Chez ANTOINE DE SOMMAVILLE, au Palais, dans la Gallerie
des Merciers, à l'Efeu de France.

M. DC. LV. AVEC PRIVILEGE DV ROT.

le Cahos.

Grigida pugnabant calidie, humentia siccis.

Ouid, 1. Metam.

les Geants.

Exitrum li montu ad sidera summa parabant Et magnum, bella selleitarr Josen. (Fulmină de cali jaculatus Jupiter arce Veriit in auctores pondera (verita nus. Ouid.5. Fast.