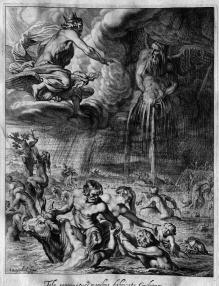

le Deluge

Tela reponuntur manibus fabricata Gedopum, Piena placet diversa, genus mortale sub undis

Ouid.1. Metam.

Prrha Et lapides Pyrrha jactos. — Virgil. Écloga. 6.

Pandore - Πουθλήρω, οπ πούπος διλιμπα δοματί έχουτς Δωλρω εδόρφουν, πημ έλληθατό Σαμπακου Δωλρω εδόρφουν, πημ έλληθατό Σαμπακου Δυλρω εδόρφουν, πημ έλληθατό Σαμπακου Δυλρω εδόρφουν, πημ έλληθατό Σαμπακου Αμπακουρίους.