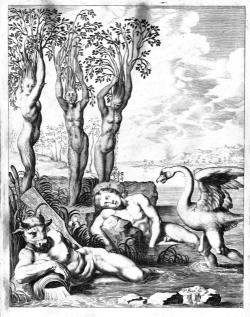

- Isis et Argus . Excipit hos, volucrisiji sua Saturnii cauda Collocat.

Digital copy for study purpose only. © Revider sulph saitute

Panag cum prenzam sibi jam Syringa putaret Corpore pro Nympha calamum tenuifre.—