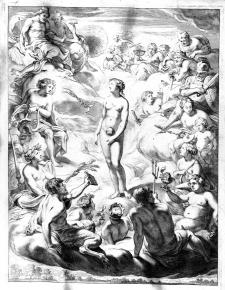

le Deluge

Tela reponuntur manibus fabricata Gedopum, Piena placet diversa, genus mortale sub undis

Ouid.1. Metam.

Prrha Et lapides Pyrrha jactos. — Virgil. Écloga. 6.

Pandore - Πουθλήρω, οπ πούπος διλιμπα δοματί έχουτς Δωλρω εδόρφουν, πημ έλληθατό Σαμπακου Δωλρω εδόρφουν, πημ έλληθατό Σαμπακου Δυλρω εδόρφουν, πημ έλληθατό Σαμπακου Δυλρω εδόρφουν, πημ έλληθατό Σαμπακου Αμπακουρίους.