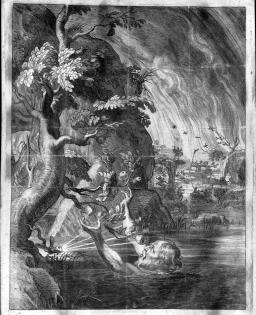

le Deluge

Tela reponuntur manibus fabricata Gedopum, Piena placet diversa, genus mortale sub undis

Ouid.1. Metam.

Prrha Et lapides Pyrrha jactos. — Virgil. Écloga. 6.

Pandore - Πουθλήρω, οπ πούπος διλιμπα δοματί έχουτς Δωλρω εδόρφουν, πημ έλληθατό Σαμπακου Δωλρω εδόρφουν, πημ έλληθατό Σαμπακου Δυλρω εδόρφουν, πημ έλληθατό Σαμπακου Δυλρω εδόρφουν, πημ έλληθατό Σαμπακου Αμπακουρίους.