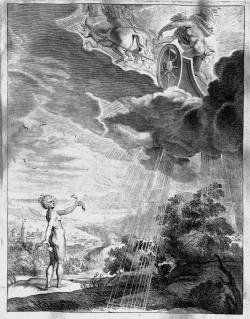

le Deluge

Tela reponuntur manibus fabricata Gedopum, Piena placet diversa, genus mortale sub undis

Ouid.1. Metam.

Prrha Et lapides Pyrrha jactos. — Virgil. Écloga. 6.

Pandore - Πουθλήρω, οπ πούπος διλιμπα δοματί έχουτς Δωλρω εδόρφουν, πημ έλληθατό Σαμπακου Δωλρω εδόρφουν, πημ έλληθατό Σαμπακου Δυλρω εδόρφουν, πημ έλληθατό Σαμπακου Δυλρω εδόρφουν, πημ έλληθατό Σαμπακου Αμπακουρίους.