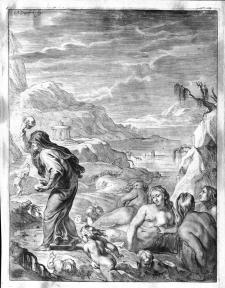

le Deluge

Tela reponuntur manibus fabricata Gedopum, Piena placet diversa, genus mortale sub undis

Ouid.1. Metam.

Prrha Et lapides Pyrrha jactos. — Virgil. Écloga. 6.

Pandore - Πουθλήρω, οπ πούπος διλιμπα δοματί έχουτς Δωλρω εδόρφουν, πημ έλληθατό Σαμπακου Δωλρω εδόρφουν, πημ έλληθατό Σαμπακου Δυλρω εδόρφουν, πημ έλληθατό Σαμπακου Δυλρω εδόρφουν, πημ έλληθατό Σαμπακου Αμπακουρίους.